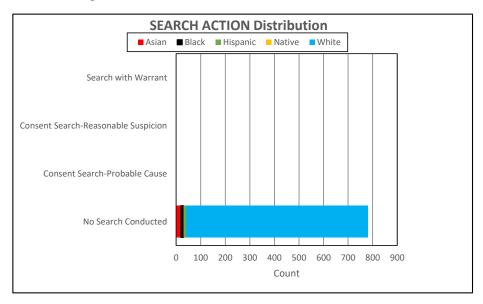

## CONTA

| RACE Categories - Counts                                          |                    |                 |                                        |                         |                     |                |           | CONTACT Percent in RACE |                         |                            |                        |                         |                |  |  |
|-------------------------------------------------------------------|--------------------|-----------------|----------------------------------------|-------------------------|---------------------|----------------|-----------|-------------------------|-------------------------|----------------------------|------------------------|-------------------------|----------------|--|--|
| <u>CONTACT</u>                                                    | <u>Asian</u>       | <u>Black</u>    | <b>Hispanic</b>                        | <u>Native</u>           | <b>White</b>        | Overall        |           | <u>Asian</u>            | Black                   | <b>Hispanic</b>            | <b>Native</b>          | <b>White</b>            | Overall        |  |  |
| Suspicion of DUI                                                  | 0                  | 0               | 0                                      | 0                       | 0                   | 0              |           | 0.0%                    | 0.0%                    | 0.0%                       | 0.0%                   | 0.0%                    | 0.0%           |  |  |
| Externally Generated Stop                                         | 0                  | 0               | 0                                      | 0                       | 1                   | 0              |           | 0.0%                    | 0.0%                    | 0.0%                       | 0.0%                   | 0.1%                    | 0.0%           |  |  |
| Investigatory Stop                                                | 2                  | 0               | 1                                      | 0                       | 31                  | 34             |           | 10.5%                   | 0.0%                    | 12.5%                      | 0.0%                   | 4.2%                    | 4.4%           |  |  |
| Moving Violation                                                  | 14                 | 13              | 5                                      | 0                       | 656                 | 688            |           | 73.7%                   | 100.0%                  | 62.5%                      | 0.0%                   | 88.9%                   | 88.5%          |  |  |
| Vehicle Equipment                                                 | <u>3</u>           | <u>0</u>        | <u>2</u>                               | <u>0</u>                | <u>50</u>           | <u>55</u>      |           | <u>15.8%</u>            | 0.0%                    | 25.0%                      | 0.0%                   | 6.8%                    | 7.1%           |  |  |
| TOTALS for RACE                                                   | 19                 | 13              | 8                                      | 0                       | 738                 | 777            | % by RACE | 2.4%                    | 1.7%                    | 1.0%                       | 0.0%                   | 95.0%                   |                |  |  |
| CH ACTION vs RACE Distribution                                    |                    |                 |                                        |                         |                     |                |           |                         |                         |                            |                        |                         |                |  |  |
| CCH ACTION vs RACE Distribution                                   |                    | RACE            | Categories -                           | Counts                  |                     |                |           |                         | ļ                       | ACTION Pero                | ent in RAC             | E                       |                |  |  |
| CH ACTION vs RACE Distribution  SEARCH ACTION                     | <u>Asian</u>       | RACE :<br>Black | <u>Categories -</u><br><u>Hispanic</u> | <u>Counts</u><br>Native | <u>White</u>        | <u>Overall</u> |           | <u>Asian</u>            | <u>Æ</u><br>Black       | ACTION Perc<br>Hispanic    | ent in RAC             | <u>E</u><br>White       | <u>Overall</u> |  |  |
|                                                                   | <u>Asian</u><br>19 |                 | -                                      |                         | <u>White</u><br>740 | Overall<br>780 |           | <u>Asian</u><br>100.0%  | _                       |                            |                        |                         |                |  |  |
| SEARCH ACTION                                                     |                    | Black           | Hispanic                               | <u>Native</u>           |                     |                |           |                         | Black                   | <u>Hispanic</u>            | <u>Native</u>          | White                   |                |  |  |
| SEARCH ACTION  No Search Conducted                                | 19                 | Black<br>13     | Hispanic<br>8                          | Native<br>0             | 740                 | 780            |           | 100.0%                  | Black<br>100.0%         | Hispanic<br>100.0%         | <u>Native</u><br>0.0%  | White<br>100.0%         | 100.0%         |  |  |
| SEARCH ACTION  No Search Conducted  Consent Search-Probable Cause | 19<br>0            | 13<br>0         | Hispanic<br>8<br>0                     | Native<br>0<br>0        | 740<br>0            | 780<br>0       |           | 100.0%<br>0.0%          | Black<br>100.0%<br>0.0% | Hispanic<br>100.0%<br>0.0% | Native<br>0.0%<br>0.0% | White<br>100.0%<br>0.0% | 100.0%<br>0.0% |  |  |