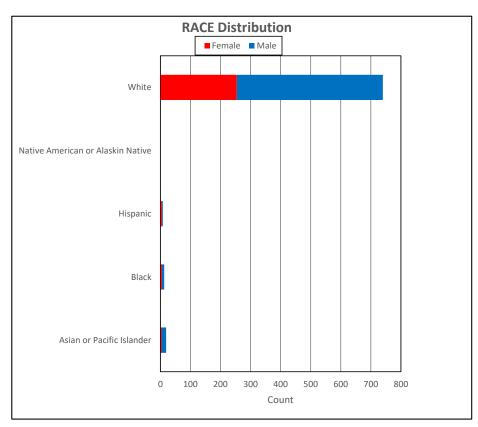

## **RACE Distribution**

| RACE                              | <u>Female</u> | <u>Male</u> | <u>Unknown</u> | Overall    |
|-----------------------------------|---------------|-------------|----------------|------------|
| Asian or Pacific Islander         | 4             | 15          | 0              | 19         |
| Black                             | 5             | 8           | 0              | 13         |
| Hispanic                          | 5             | 3           | 0              | 8          |
| Native American or Alaskin Native | 0             | 0           | 0              | 0          |
| White                             | <u>254</u>    | <u>486</u>  | <u>0</u>       | <u>740</u> |
| <b>TOTALS for Gender</b>          | <u> 268</u>   | <u>512</u>  | <u>0</u>       | <u>780</u> |

|             | RACE F        |             |                |                |
|-------------|---------------|-------------|----------------|----------------|
|             | <u>Female</u> | <u>Male</u> | <u>Unknown</u> | <u>Overall</u> |
|             | 1.5%          | 2.9%        | 0.0%           | 2.4%           |
|             | 1.9%          | 1.6%        | 0.0%           | 1.7%           |
|             | 1.9%          | 0.6%        | 0.0%           | 1.0%           |
|             | 0.0%          | 0.0%        | 0.0%           | 0.0%           |
|             | 94.8%         | 94.9%       | 0.0%           | 94.9%          |
| % by Gender | 34.4%         | 65.6%       | 0.0%           |                |