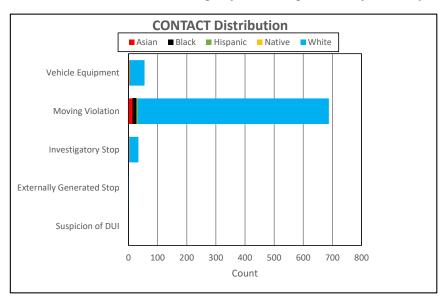

## CONTA

| RACE Categories - Counts                                          |                    |                 |                                        |                         |                     |                |           | CONTACT Percent in RACE |                         |                            |                        |                         |                |  |  |
|-------------------------------------------------------------------|--------------------|-----------------|----------------------------------------|-------------------------|---------------------|----------------|-----------|-------------------------|-------------------------|----------------------------|------------------------|-------------------------|----------------|--|--|
| <u>CONTACT</u>                                                    | <u>Asian</u>       | <u>Black</u>    | <b>Hispanic</b>                        | <u>Native</u>           | <b>White</b>        | Overall        |           | <u>Asian</u>            | Black                   | <b>Hispanic</b>            | <b>Native</b>          | <b>White</b>            | Overall        |  |  |
| Suspicion of DUI                                                  | 0                  | 0               | 0                                      | 0                       | 0                   | 0              |           | 0.0%                    | 0.0%                    | 0.0%                       | 0.0%                   | 0.0%                    | 0.0%           |  |  |
| Externally Generated Stop                                         | 0                  | 0               | 0                                      | 0                       | 1                   | 0              |           | 0.0%                    | 0.0%                    | 0.0%                       | 0.0%                   | 0.1%                    | 0.0%           |  |  |
| Investigatory Stop                                                | 2                  | 0               | 1                                      | 0                       | 31                  | 34             |           | 10.5%                   | 0.0%                    | 12.5%                      | 0.0%                   | 4.2%                    | 4.4%           |  |  |
| Moving Violation                                                  | 14                 | 13              | 5                                      | 0                       | 656                 | 688            |           | 73.7%                   | 100.0%                  | 62.5%                      | 0.0%                   | 88.9%                   | 88.5%          |  |  |
| Vehicle Equipment                                                 | <u>3</u>           | <u>0</u>        | <u>2</u>                               | <u>0</u>                | <u>50</u>           | <u>55</u>      |           | <u>15.8%</u>            | 0.0%                    | 25.0%                      | 0.0%                   | 6.8%                    | 7.1%           |  |  |
| TOTALS for RACE                                                   | 19                 | 13              | 8                                      | 0                       | 738                 | 777            | % by RACE | 2.4%                    | 1.7%                    | 1.0%                       | 0.0%                   | 95.0%                   |                |  |  |
| CH ACTION vs RACE Distribution                                    |                    |                 |                                        |                         |                     |                |           |                         |                         |                            |                        |                         |                |  |  |
| CCH ACTION vs RACE Distribution                                   |                    | RACE            | Categories -                           | Counts                  |                     |                |           |                         | ļ                       | ACTION Pero                | ent in RAC             | E                       |                |  |  |
| CH ACTION vs RACE Distribution  SEARCH ACTION                     | <u>Asian</u>       | RACE :<br>Black | <u>Categories -</u><br><u>Hispanic</u> | <u>Counts</u><br>Native | <u>White</u>        | <u>Overall</u> |           | <u>Asian</u>            | <u>Æ</u><br>Black       | ACTION Perc<br>Hispanic    | ent in RAC             | <u>E</u><br>White       | <u>Overall</u> |  |  |
|                                                                   | <u>Asian</u><br>19 |                 | -                                      |                         | <u>White</u><br>740 | Overall<br>780 |           | <u>Asian</u><br>100.0%  | _                       |                            |                        |                         |                |  |  |
| SEARCH ACTION                                                     |                    | Black           | Hispanic                               | <u>Native</u>           |                     |                |           |                         | Black                   | <u>Hispanic</u>            | <u>Native</u>          | White                   |                |  |  |
| SEARCH ACTION  No Search Conducted                                | 19                 | Black<br>13     | Hispanic<br>8                          | Native<br>0             | 740                 | 780            |           | 100.0%                  | Black<br>100.0%         | Hispanic<br>100.0%         | <u>Native</u><br>0.0%  | White<br>100.0%         | 100.0%         |  |  |
| SEARCH ACTION  No Search Conducted  Consent Search-Probable Cause | 19<br>0            | 13<br>0         | Hispanic<br>8<br>0                     | Native<br>0<br>0        | 740<br>0            | 780<br>0       |           | 100.0%<br>0.0%          | Black<br>100.0%<br>0.0% | Hispanic<br>100.0%<br>0.0% | Native<br>0.0%<br>0.0% | White<br>100.0%<br>0.0% | 100.0%<br>0.0% |  |  |