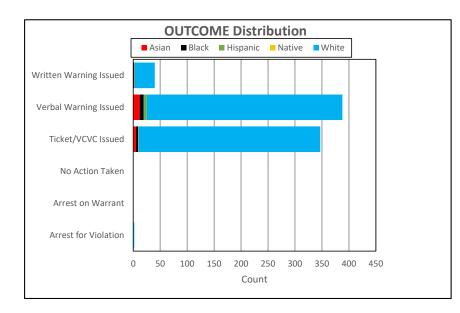

## **OUTCOME vs RACE Distribution**

|                        | OUTCOME Percent in RACE |              |                 |               |              |                |           |              |              |                 |               |              |                |
|------------------------|-------------------------|--------------|-----------------|---------------|--------------|----------------|-----------|--------------|--------------|-----------------|---------------|--------------|----------------|
| <u>OUTCOME</u>         | <u>Asian</u>            | <u>Black</u> | <u>Hispanic</u> | <u>Native</u> | <u>White</u> | <u>Overall</u> |           | <u>Asian</u> | <u>Black</u> | <u>Hispanic</u> | <b>Native</b> | <u>White</u> | <u>Overall</u> |
| Arrest for Violation   | 0                       | 0            | 0               | 0             | 2            | 2              |           | 0.0%         | 0.0%         | 0.0%            | 0.0%          | 0.3%         | 0.3%           |
| Arrest on Warrant      | 0                       | 0            | 0               | 0             | 0            | 0              |           | 0.0%         | 0.0%         | 0.0%            | 0.0%          | 0.0%         | 0.0%           |
| No Action Taken        | 0                       | 0            | 0               | 0             | 0            | 0              |           | 0.0%         | 0.0%         | 0.0%            | 0.0%          | 0.0%         | 0.0%           |
| Ticket/VCVC Issued     | 5                       | 4            | 1               | 0             | 337          | 347            |           | 29.4%        | 30.8%        | 12.5%           | 0.0%          | 45.6%        | 44.7%          |
| Verbal Warning Issued  | 12                      | 7            | 6               | 0             | 363          | 388            |           | 70.6%        | 53.8%        | 75.0%           | 0.0%          | 49.1%        | 49.9%          |
| Written Warning Issued | <u>0</u>                | <u>2</u>     | <u>1</u>        | <u>0</u>      | <u>37</u>    | <u>40</u>      |           | 0.0%         | <u>15.4%</u> | <u>12.5%</u>    | 0.0%          | 5.0%         | 5.1%           |
| <b>TOTALS for RACE</b> | 17                      | 13           | 8               | 0             | 739          | 777            | % by RACE | 2.2%         | 1.7%         | 1.0%            | 0.0%          | 95.1%        |                |