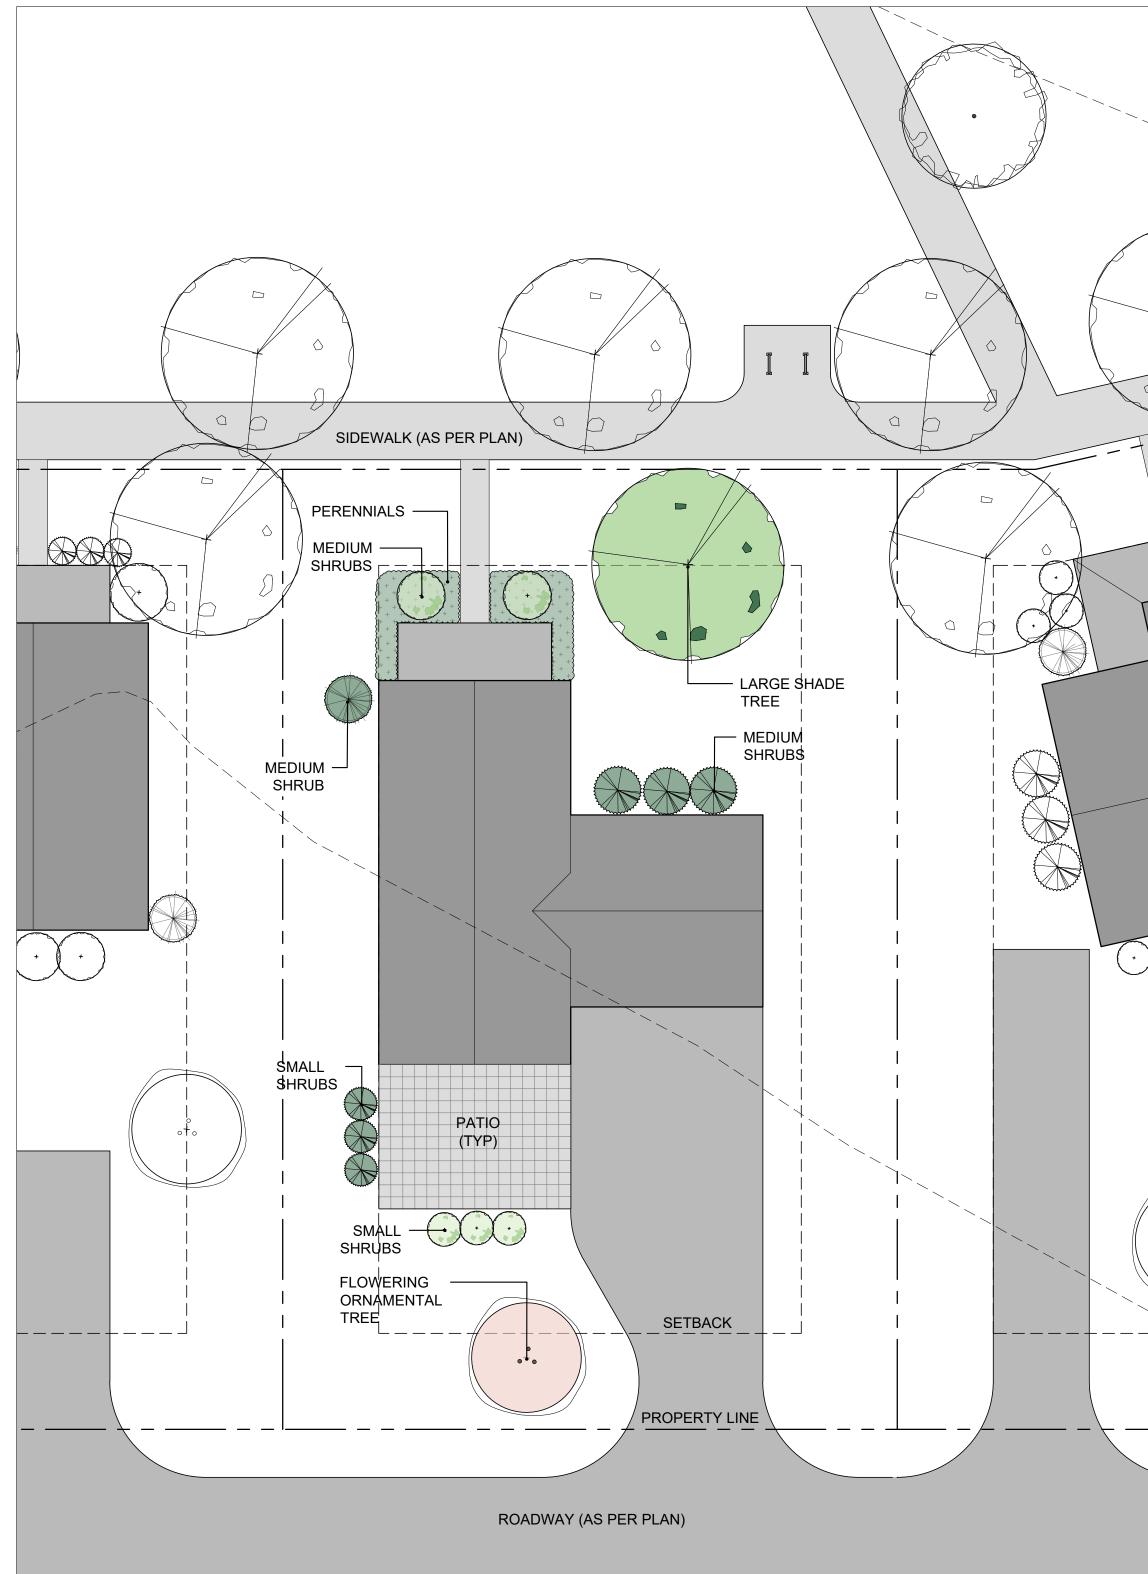

## Typical Small/Medium Single-Family - Planting Schedule

| Qty. | Plant Type                                                     | Size    | Spec     |
|------|----------------------------------------------------------------|---------|----------|
| 1    | Large Shade Tree - MAPLE, LINDEN, OAK, ETC.                    | 2" cal. | B&B      |
| 1    | Small Tree - CRAB APPLE, SERVICEBERRY, HAWTHORN, ETC.          | 7' Ht.  | B&B      |
| 6    | Medium Shrub - HYDRANGEA, ARONIA, AMELANCHIER, THUJA, ETC.     | 3' Ht.  | #3 Cont. |
| 6    | Small Shrub - TAXUS, JUNIPER, SPIREA, CLETHRA, ETC.            | 24" Ht. | #3 Cont. |
| 28   | Perennial Ground Cover - PACHYSANDRA, MYRTLE, LENTEN ROSE, ETC | Clump   | #2 Cont. |