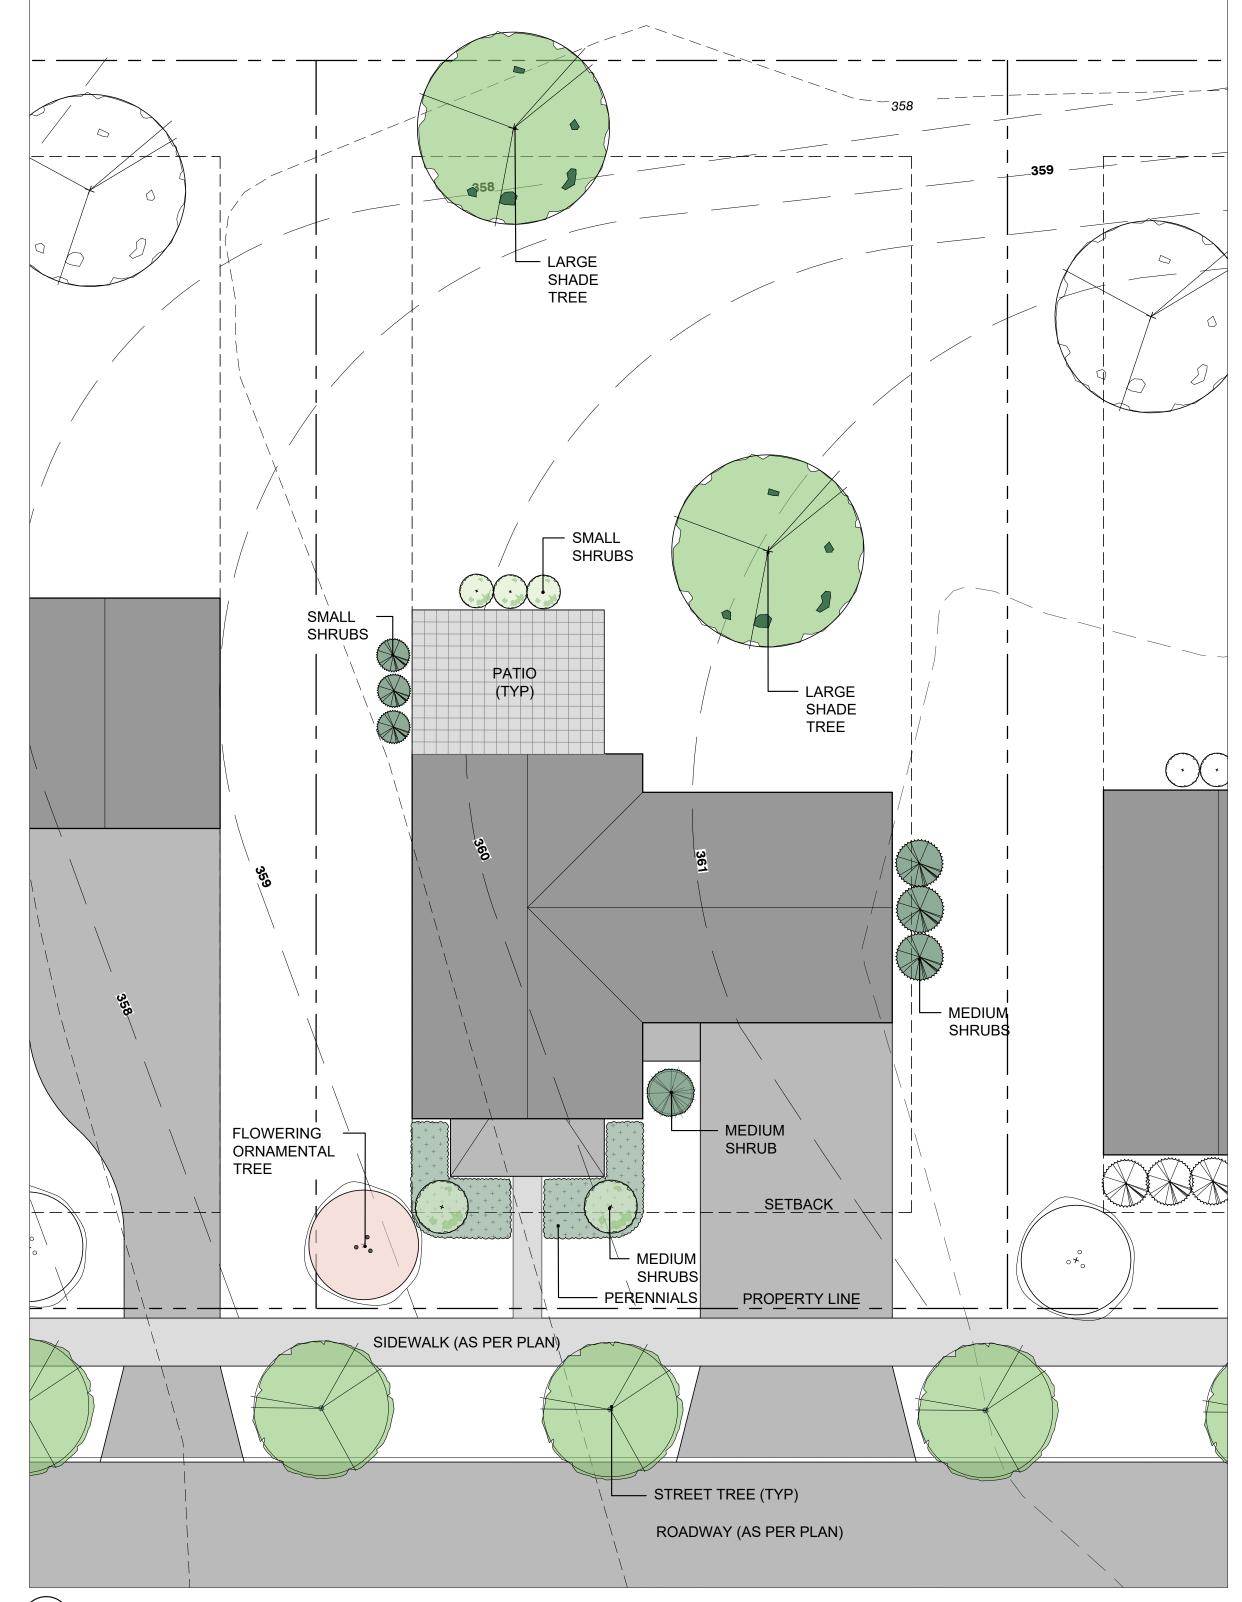

## Typical Large Single-Family - Planting Schedule

| Qty. | Plant Type                                                     | Size    | Spec     |
|------|----------------------------------------------------------------|---------|----------|
| 2    | Large Shade Tree - MAPLE, LINDEN, OAK, ETC.                    | 2" cal. | B&B      |
| 1    | Small Tree - CRAB APPLE, SERVICEBERRY, HAWTHORN, ETC.          | 7' Ht.  | B&B      |
| 6    | Medium Shrub - HYDRANGEA, ARONIA, AMELANCHIER, THUJA, ETC.     | 3' Ht.  | #3 Cont. |
| 6    | Small Shrub - TAXUS, JUNIPER, SPIREA, CLETHRA, ETC.            | 24" Ht. | #3 Cont. |
| 48   | Perennial Ground Cover - PACHYSANDRA, MYRTLE, LENTEN ROSE, ETC | Clump   | #2 Cont. |