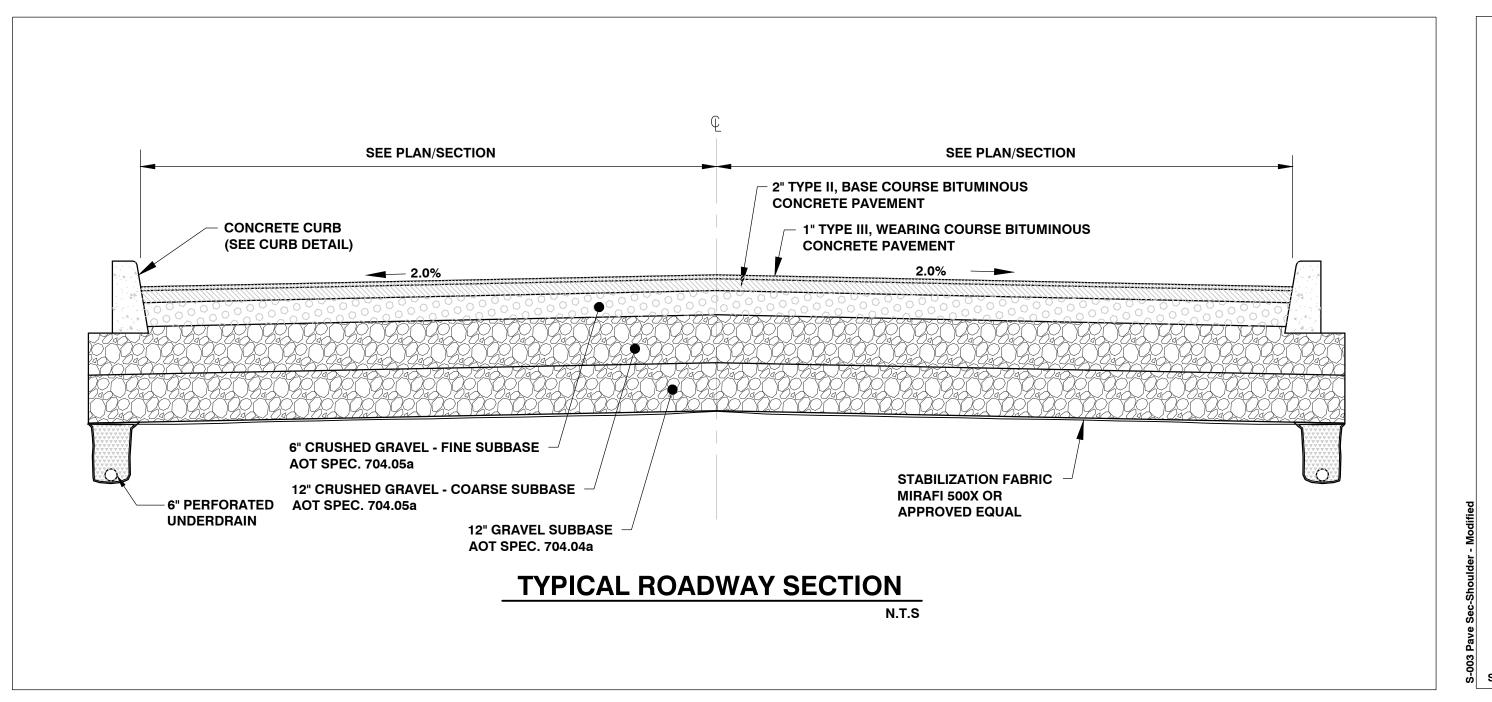

4" MINIMUM TOPSOIL, SEED AND MULCH

REQUIRED) TO ESTABLISH VEGETATION

SIDEWALK WIDTH AS SHOWN ON PLANS 5" THICK CONCRETE SIDEWALK (6" THICK AT DRIVEWAY CROSSINGS) (8" THICK AT COMMERCIAL CROSSINGS)

> - 6" COMPACTED CRUSHED GRAVEL (704.05 FINE)

UNDISTURBED SOIL OR APPROVED COMPACTED

**GRANULAR FILL** 

**CONCRETE SIDEWALK DETAIL** 

1. EXPANSION JOINTS SHALL BE PLACED EVERY 20'

2. THE SIDEWALK SHALL BE SCORED (1" DEEP) AT INTERVALS OF FIVE FEET BY DUMMY JOINTS.

3. NO DEICER SHALL BE APPLIED TO SIDEWALK UNTIL AT LEAST 30 DAYS OF AIR DRYING TIME

HAS OCCURRED.

- USE EROSION MATTING (WHEN

**ALL SIDESLOPE** 







10'-0" (UNLESS OTHERWISE SHOWN ON PLANS

**6" GRAVEL SIDEWALK** 

**GRAVEL SIDEWALK DETAIL** 

UNDISTURBED SOIL OR APPROVED COMPACTED

**GRANULAR FILL** 

10" GRAVEL SUBBAS