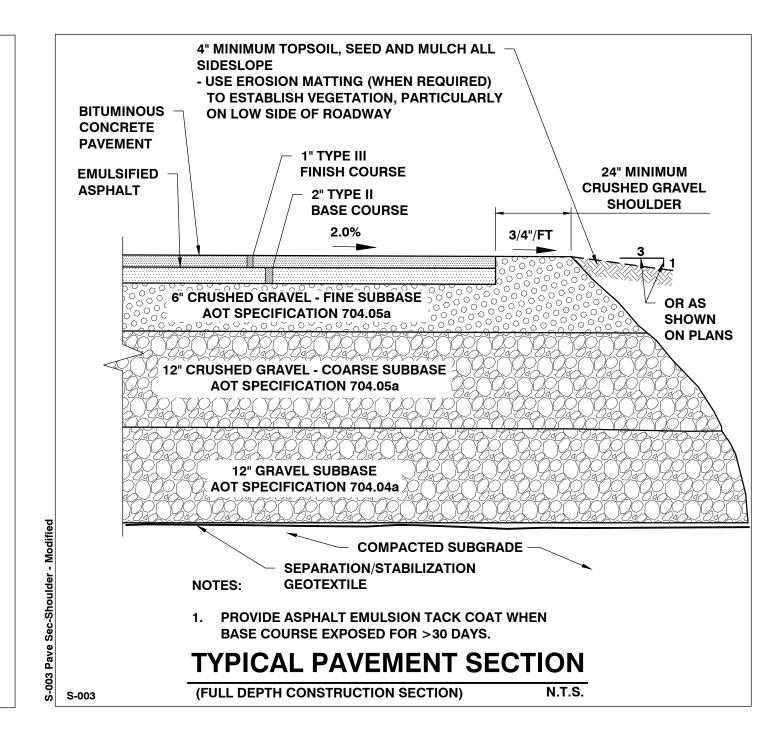

4" MINIMUM TOPSOIL, SEED AND MULCH

REQUIRED) TO ESTABLISH VEGETATION

SIDEWALK WIDTH AS SHOWN ON PLANS 5" THICK CONCRETE SIDEWALK (6" THICK AT DRIVEWAY CROSSINGS) (8" THICK AT COMMERCIAL CROSSINGS)

> - 6" COMPACTED CRUSHED GRAVEL (704.05 FINE)

UNDISTURBED SOIL OR APPROVED COMPACTED

**GRANULAR FILL** 

**CONCRETE SIDEWALK DETAIL** 

1. EXPANSION JOINTS SHALL BE PLACED EVERY 20'

2. THE SIDEWALK SHALL BE SCORED (1" DEEP) AT INTERVALS OF FIVE FEET BY DUMMY JOINTS.

3. NO DEICER SHALL BE APPLIED TO SIDEWALK UNTIL AT LEAST 30 DAYS OF AIR DRYING TIME

HAS OCCURRED.

- USE EROSION MATTING (WHEN

**ALL SIDESLOPE** 







10'-0" (UNLESS OTHERWISE SHOWN ON PLANS

**6" GRAVEL SIDEWALK** 

**GRAVEL SIDEWALK DETAIL** 

UNDISTURBED SOIL OR APPROVED COMPACTED

**GRANULAR FILL** 

10" GRAVEL SUBBASE -

S-010





| SITE                                               | ENGINEER:         |                          |  |  |
|----------------------------------------------------|-------------------|--------------------------|--|--|
| C E                                                |                   |                          |  |  |
| CIVIL ENGINEERING ASSOCIATES, INC.                 |                   |                          |  |  |
| 10 MANSFIELD VIEW LANE, SOUTH BURLINGTON, VT 05403 |                   |                          |  |  |
| 802-864-2                                          | 323 FAX: 80