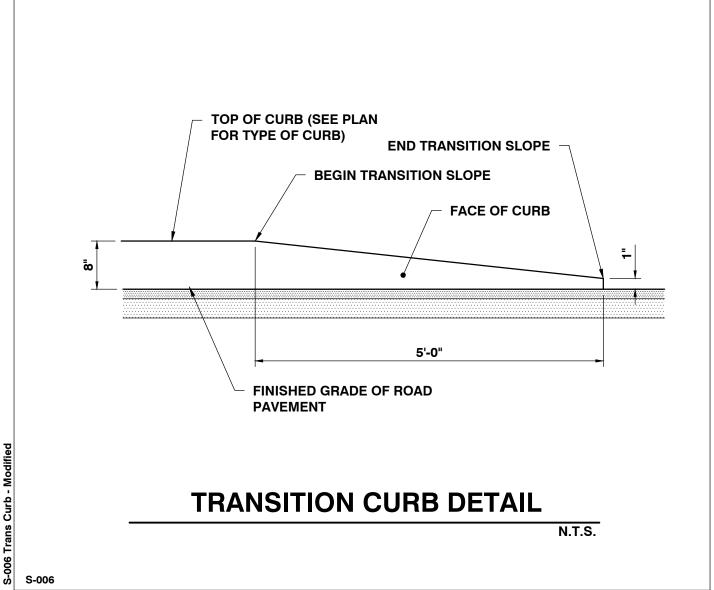

4" MINIMUM TOPSOIL, SEED AND MULCH

REQUIRED) TO ESTABLISH VEGETATION

SIDEWALK WIDTH AS SHOWN ON PLANS 5" THICK CONCRETE SIDEWALK (6" THICK AT DRIVEWAY CROSSINGS) (8" THICK AT COMMERCIAL CROSSINGS)

> - 6" COMPACTED CRUSHED GRAVEL (704.05 FINE)

UNDISTURBED SOIL OR APPROVED COMPACTED

**GRANULAR FILL** 

**CONCRETE SIDEWALK DETAIL** 

1. EXPANSION JOINTS SHALL BE PLACED EVERY 20'

2. THE SIDEWALK SHALL BE SCORED (1" DEEP) AT INTERVALS OF FIVE FEET BY DUMMY JOINTS.

3. NO DEICER SHALL BE APPLIED TO SIDEWALK UNTIL AT LEAST 30 DAYS OF AIR DRYING TIME

HAS OCCURRED.

- USE EROSION MATTING (WHEN

**ALL SIDESLOPE** 

10'-0" (UNLESS OTHERWISE SHOWN ON PLANS

**6" GRAVEL SIDEWALK** 