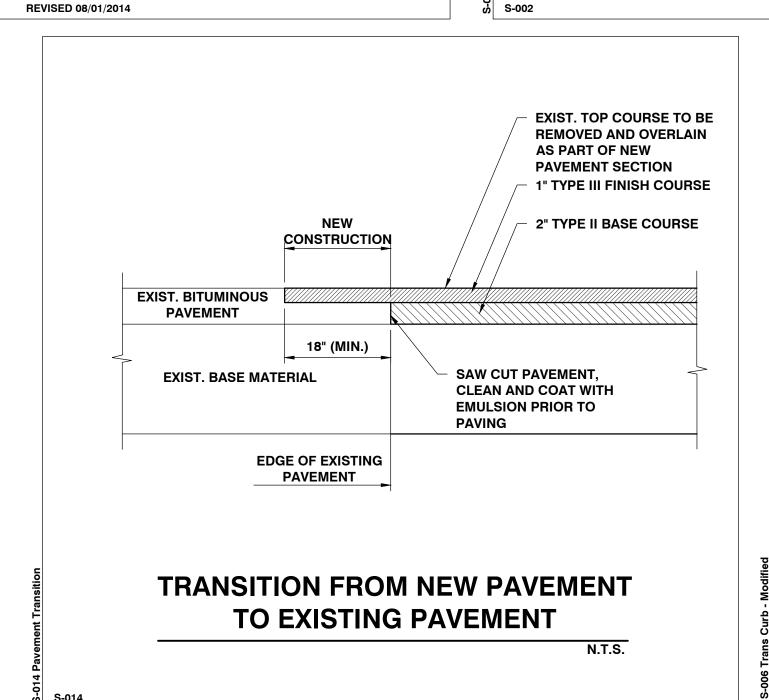

4" MINIMUM TOPSOIL, SEED AND MULCH

REQUIRED) TO ESTABLISH VEGETATION

SIDEWALK WIDTH AS SHOWN ON PLANS 5" THICK CONCRETE SIDEWALK (6" THICK AT DRIVEWAY CROSSINGS) (8" THICK AT COMMERCIAL CROSSINGS)

> - 6" COMPACTED CRUSHED GRAVEL (704.05 FINE)

UNDISTURBED SOIL OR APPROVED COMPACTED

**GRANULAR FILL** 

**CONCRETE SIDEWALK DETAIL** 

1. EXPANSION JOINTS SHALL BE PLACED EVERY 20'

2. THE SIDEWALK SHALL BE SCORED (1" DEEP) AT INTERVALS OF FIVE FEET BY DUMMY JOINTS.

3. NO DEICER SHALL BE APPLIED TO SIDEWALK UNTIL AT LEAST 30 DAYS OF AIR DRYING TIME

HAS OCCURRED.

- USE EROSION MATTING (WHEN

**ALL SIDESLOPE** 







10'-0" (UNLESS OTHERWISE SHOWN ON PLANS

**6" GRAVEL SIDEWALK** 

**GRAVEL SIDEWALK DETAIL** 

UNDISTURBED SOIL OR APPROVED COMPACTED

**GRANULAR FILL** 

10" GRAVEL SUBBASE -

S-010





| SITE                                               | ENGINEER:         |                          |  |  |
|----------------------------------------------------|-------------------|--------------------------|--|--|
| C E                                                |                   |                          |  |  |
| CIVIL ENGINEERING ASSOCIATES, INC.                 |                   |                          |  |  |
| 10 MANSFIELD VIEW LANE, SOUTH BURLINGTON, VT 05403 |                   |                          |  |  |
| 802-864-2                                          | 323 FAX: 802-86