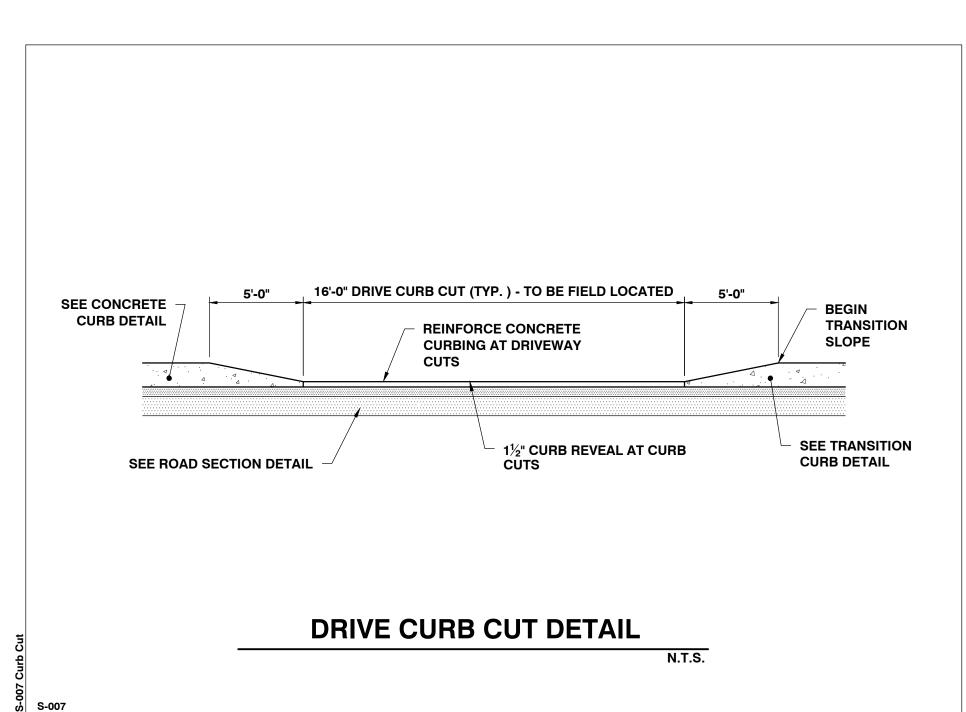

4" MINIMUM TOPSOIL, SEED AND MULCH

REQUIRED) TO ESTABLISH VEGETATION

SIDEWALK WIDTH AS SHOWN ON PLANS 5" THICK CONCRETE SIDEWALK (6" THICK AT DRIVEWAY CROSSINGS) (8" THICK AT COMMERCIAL CROSSINGS)

> - 6" COMPACTED CRUSHED GRAVEL (704.05 FINE)

UNDISTURBED SOIL OR APPROVED COMPACTED

**GRANULAR FILL** 

**CONCRETE SIDEWALK DETAIL** 

1. EXPANSION JOINTS SHALL BE PLACED EVERY 20'

2. THE SIDEWALK SHALL BE SCORED (1" DEEP) AT INTERVALS OF FIVE FEET BY DUMMY JOINTS.

3. NO DEICER SHALL BE APPLIED TO SIDEWALK UNTIL AT LEAST 30 DAYS OF AIR DRYING TIME

HAS OCCURRED.

- USE EROSION MATTING (WHEN

**ALL SIDESLOPE** 







10'-0" (UNLESS OTHERWISE SHOWN ON PLANS

**6" GRAVEL SIDEWALK** 

**GRAVEL SIDEWALK DETAIL** 

UNDISTURBED SOIL OR APPROVED COMPACTED

**GRANULAR FILL** 

10" GRAVEL SUBBASE -

S-010





| SITE                                               | ENGINEER:         |                          |  |  |
|----------------------------------------------------|-------------------|--------------------------|--|--|
| C E                                                |                   |                          |  |  |
| CIVIL ENGINEERING ASSOCIATES, INC.                 |                   |                          |  |  |
| 10 MANSFIELD VIEW LANE, SOUTH BURLINGTON, VT 05403 |                   |                          |  |  |
| 802-864-2                                          | 323 FAX: 802-