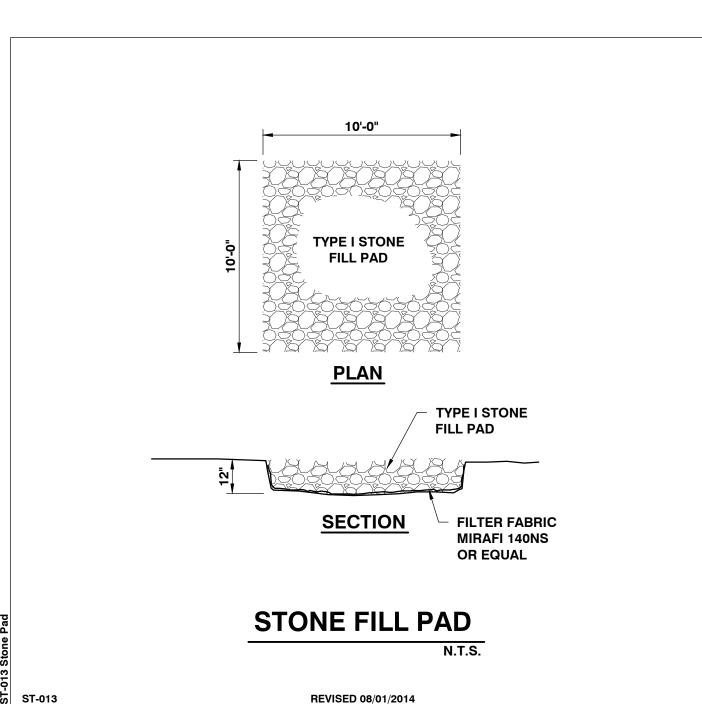

Rule and Design Guidance



**REVISED 9/24/2018** 













CIVIL ENGINEERING ASSOCIATES, INC. 10 MANSFIELD VIEW LANE, SOUTH BURLINGTON, VT 05403 802-864-2323 FAX: 802-864-2271 web: www.cea-vt.com

COPYRIGHT © 2019 - ALL RIGHTS RESERVED DRAWN SAL CHECKED DSM APPROVED DSM

OWNER: HAYSTACK CROSSING, LLC c/o JOSEPH BISSONETTE

68 RANDALL STREET SOUTH BURLINGTON, VT 05403

APPLICANT:

BLACKROCK CONSTRUCTION, LLC

68 RANDALL STREET SOUTH BURLINGTON, VT 05403

PROJECT:

## HAYSTACK **CROSSING**

SHELBURNE FALLS ROAD **VERMONT ROUTE 116** HINESBURG, VERMONT 05461

| DATE     | CHECKED | REVISION                        |
|----------|---------|---------------------------------|
| 11/22/19 | DSM     | TOWN RESUBMITTAL                |
| 1/10/20  | DSM     | UPDATE PER TOWN COMMENTS        |
| 3/4/22   | DSM     | REV. PER CONDITIONS OF APPROVAL |
|