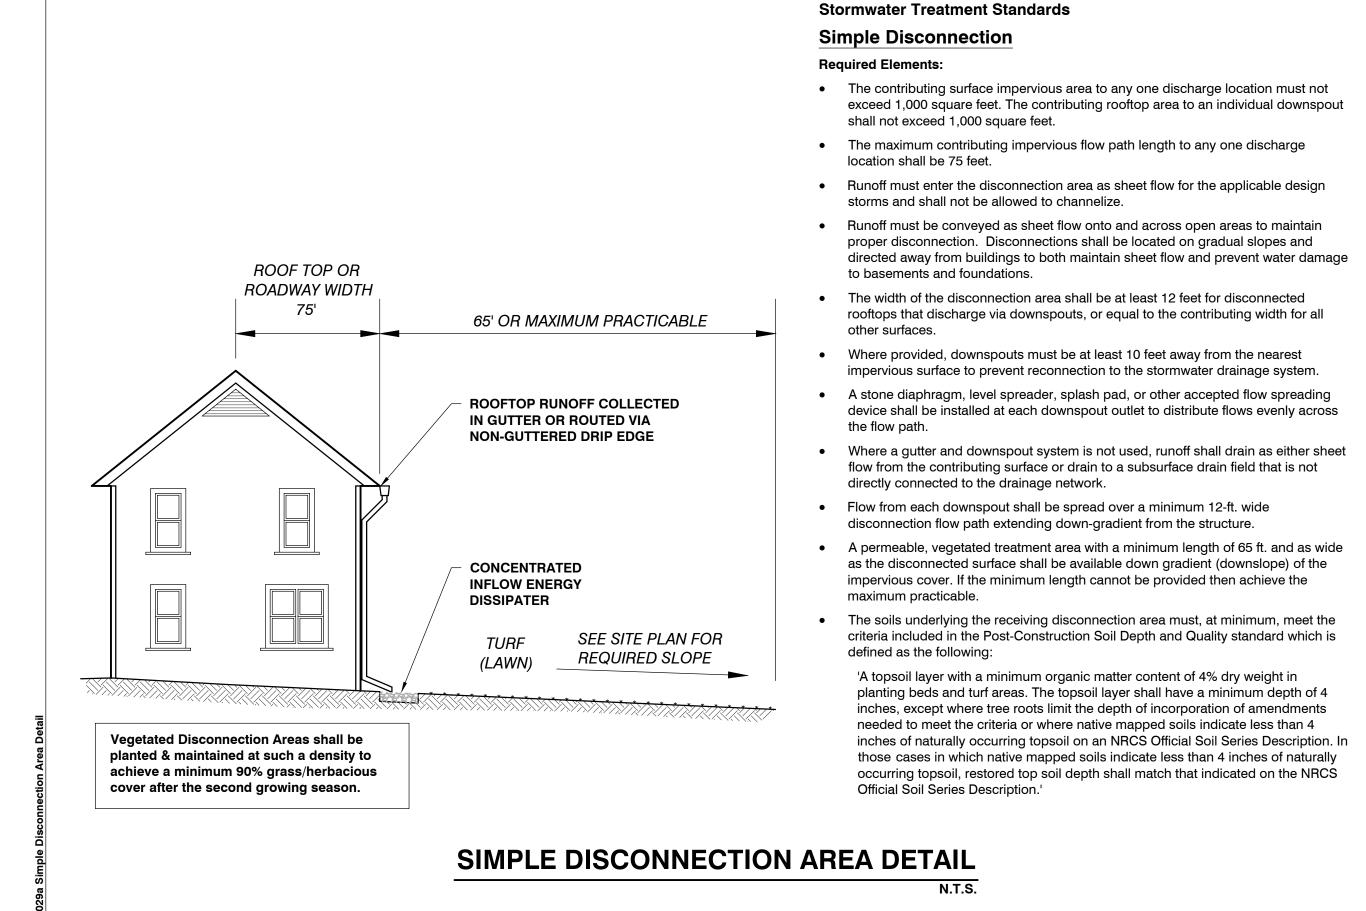

Rule and Design Guidance



**REVISED 9/24/2018** 













CIVIL ENGINEERING ASSOCIATES, INC. 10 MANSFIELD VIEW LANE, SOUTH BURLINGTON, VT 05403 802-864-2323 FAX: 802-864-2271 web: www.cea-vt.com

COPYRIGHT © 2019 - ALL RIGHTS RESERVED DRAWN SAL CHECKED DSM APPROVED DSM

OWNER: HAYSTACK CROSSING, LLC c/o JOSEPH BISSONETTE

68 RANDALL STREET SOUTH BURLINGTON, VT 05403

APPLICANT:

BLACKROCK CONSTRUCTION, LLC

68 RANDALL STREET SOUTH BURLINGTON, VT 05403

PROJECT:

## HAYSTACK **CROSSING**

SHELBURNE FALLS ROAD **VERMONT ROUTE 116** HINESBURG, VERMONT 05461

| DATE     | CHECKED | REVISION                        |
|----------|---------|---------------------------------|
| 11/22/19 | DSM     | TOWN RESUBMITTAL                |
| 1/10/20  | DSM     | UPDATE PER TOWN COMMENTS        |
| 3/4/22   | DSM     | REV. PE