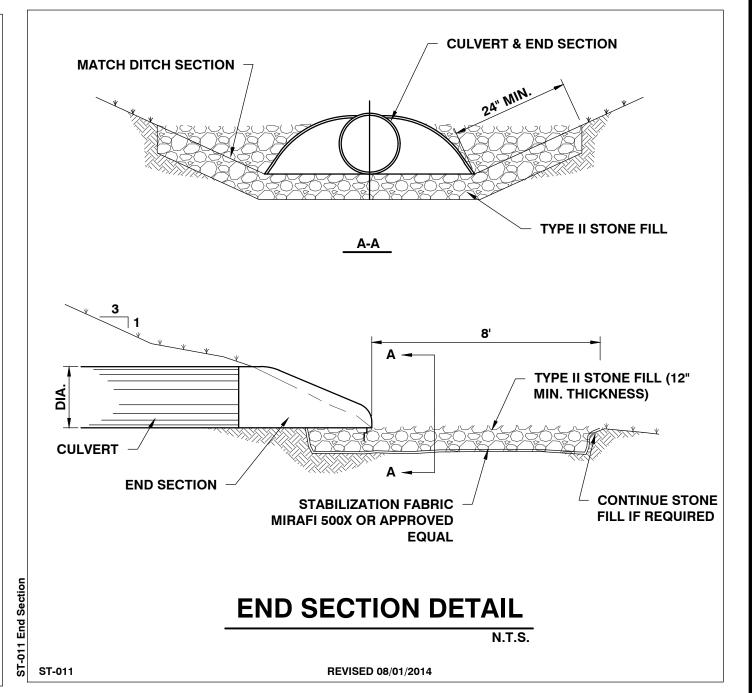

Rule and Design Guidance



**REVISED 9/24/2018** 













CIVIL ENGINEERING ASSOCIATES, INC. 10 MANSFIELD VIEW LANE, SOUTH BURLINGTON, VT 05403 802-864-2323 FAX: 802-864-2271 web: www.cea-vt.com

COPYRIGHT © 2019 - ALL RIGHTS RESERVED DRAWN SAL CHECKED DSM APPROVED DSM

OWNER: HAYSTACK CROSSING, LLC c/o JOSEPH BISSONETTE

68 RANDALL STREET SOUTH BURLINGTON, VT 05403

APPLICANT:

BLACKROCK CONSTRUCTION, LLC

68 RANDALL STREET SOUTH BURLINGTON, VT 05403

PROJECT:

## HAYSTACK **CROSSING**

SHELBURNE FALLS ROAD **VERMONT ROUTE 116** HINESBURG, VERMONT 05461

| DATE     | CHECKED | REVISION                        |
|----------|---------|---------------------------------|
| 11/22/19 | DSM     | TOWN RESUBMITTAL                |
| 1/10/20  | DSM     | UPDATE PER TOWN COMMENTS        |
| 3/4/22   | DSM     | REV. PER CONDITIONS OF APPROVAL |
|