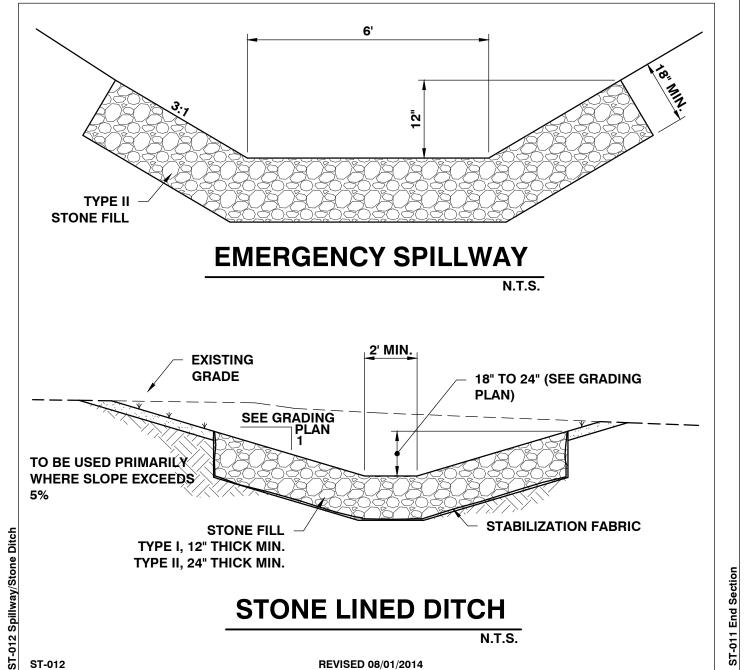

Rule and Design Guidance



**REVISED 9/24/2018** 













CIVIL ENGINEERING ASSOCIATES, INC. 10 MANSFIELD VIEW LANE, SOUTH BURLINGTON, VT 05403 802-864-2323 FAX: 802-864-2271 web: www.cea-vt.com

COPYRIGHT © 2019 - ALL RIGHTS RESERVED DRAWN SAL CHECKED DSM APPROVED DSM

OWNER: HAYSTACK CROSSING, LLC c/o JOSEPH BISSONETTE

68 RANDALL STREET SOUTH BURLINGTON, VT 05403

APPLICANT:

BLACKROCK CONSTRUCTION, LLC

68 RANDALL STREET SOUTH BURLINGTON, VT 05403

PROJECT:

## HAYSTACK **CROSSING**

SHELBURNE FALLS ROAD **VERMONT ROUTE 116** HINESBURG, VERMONT 05461

| DATE     | CHECKED | REVISION                        |
|----------|---------|---------------------------------|
| 11/22/19 | DSM     | TOWN RESUBMITTAL                |
| 1/10/20  | DSM     | UPDATE PER TOWN COMMENTS        |
| 3/4/22   | DSM     | REV. PER CONDITIONS OF APPROVAL |