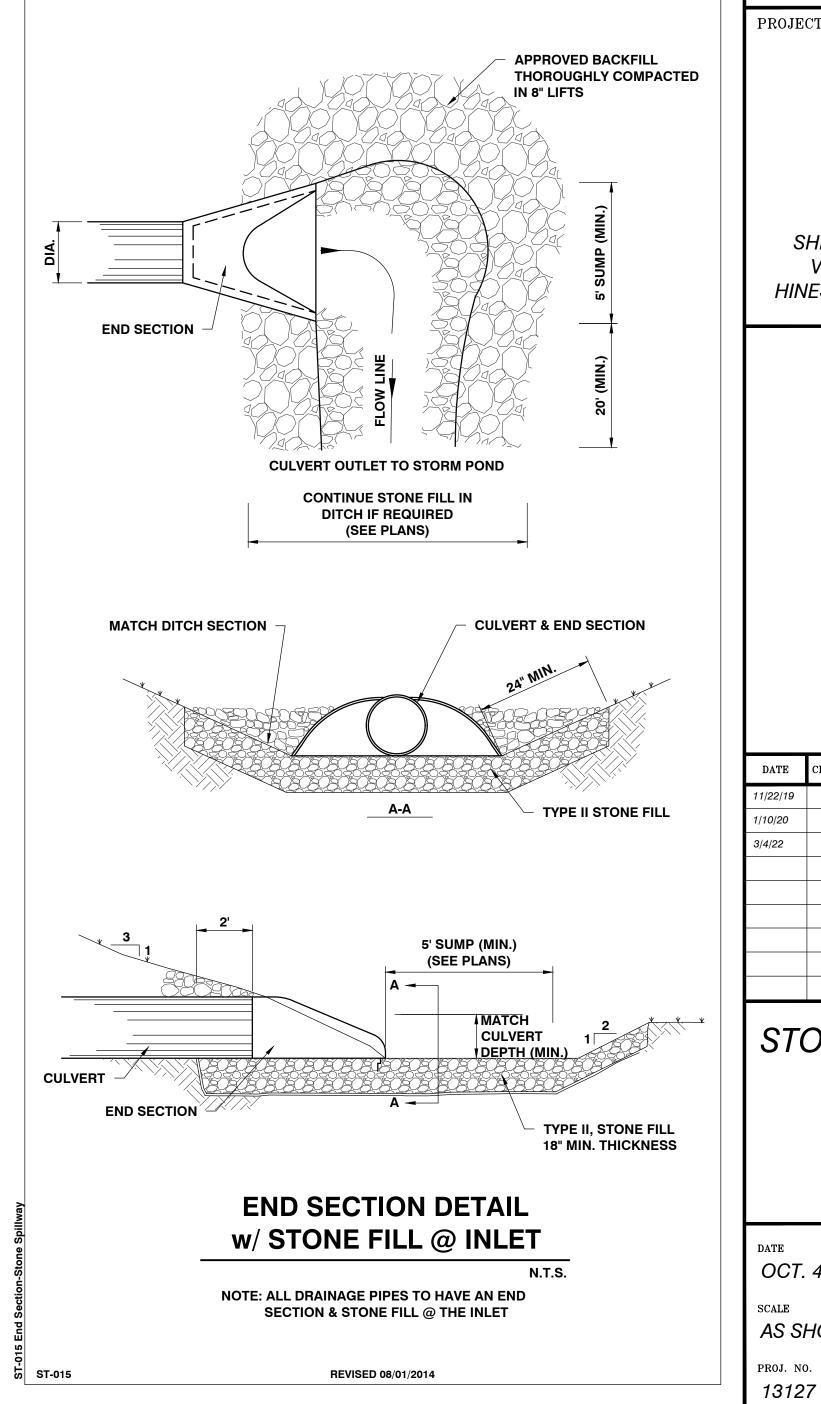

Rule and Design Guidance



**REVISED 9/24/2018** 













CIVIL ENGINEERING ASSOCIATES, INC. 10 MANSFIELD VIEW LANE, SOUTH BURLINGTON, VT 05403 802-864-2323 FAX: 802-864-2271 web: www.cea-vt.com

COPYRIGHT © 2019 - ALL RIGHTS RESERVED DRAWN SAL CHECKED DSM APPROVED DSM

OWNER: HAYSTACK CROSSING, LLC c/o JOSEPH BISSONETTE

68 RANDALL STREET SOUTH BURLINGTON, VT 05403

APPLICANT:

BLACKROCK CONSTRUCTION, LLC

68 RANDALL STREET SOUTH BURLINGTON, VT 05403

PROJECT:

## HAYSTACK **CROSSING**

SHELBURNE FALLS ROAD **VERMONT ROUTE 116** HINESBURG, VERMONT 05461

| DATE     | CHECKED | REVISION                        |
|----------|---------|---------------------------------|
| 11/22/19 | DSM     | TOWN RESUBMITTAL                |
| 1/10/20  | DSM     | UPDATE PER TOWN COMMENTS        |
| 3/4/22   | DSM     | REV. PER CONDITIONS OF APPROVAL |
|