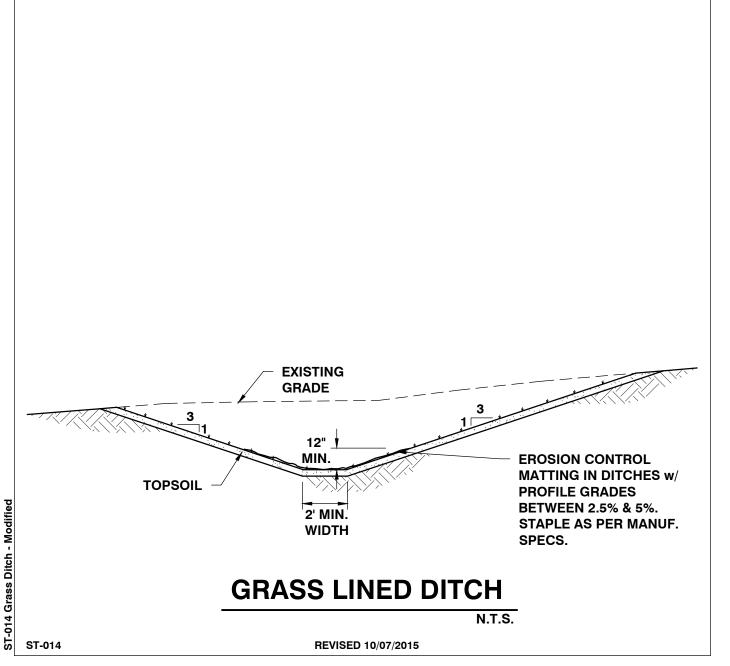

Rule and Design Guidance



**REVISED 9/24/2018** 













CIVIL ENGINEERING ASSOCIATES, INC. 10 MANSFIELD VIEW LANE, SOUTH BURLINGTON, VT 05403 802-864-2323 FAX: 802-864-2271 web: www.cea-vt.com

COPYRIGHT © 2019 - ALL RIGHTS RESERVED DRAWN SAL CHECKED DSM APPROVED DSM

OWNER: HAYSTACK CROSSING, LLC c/o JOSEPH BISSONETTE

68 RANDALL STREET SOUTH BURLINGTON, VT 05403

APPLICANT:

BLACKROCK CONSTRUCTION, LLC

68 RANDALL STREET SOUTH BURLINGTON, VT 05403

PROJECT:

## HAYSTACK **CROSSING**

SHELBURNE FALLS ROAD **VERMONT ROUTE 116** HINESBURG, VERMONT 05461

| DATE     | CHECKED | REVISION                        |
|----------|---------|---------------------------------|
| 11/22/19 | DSM     | TOWN RESUBMITTAL                |
| 1/10/20  | DSM     | UPDATE PER TOWN COMMENTS        |
| 3/4/22   | DSM     | REV. PER CONDITIONS OF APPROVAL |
|