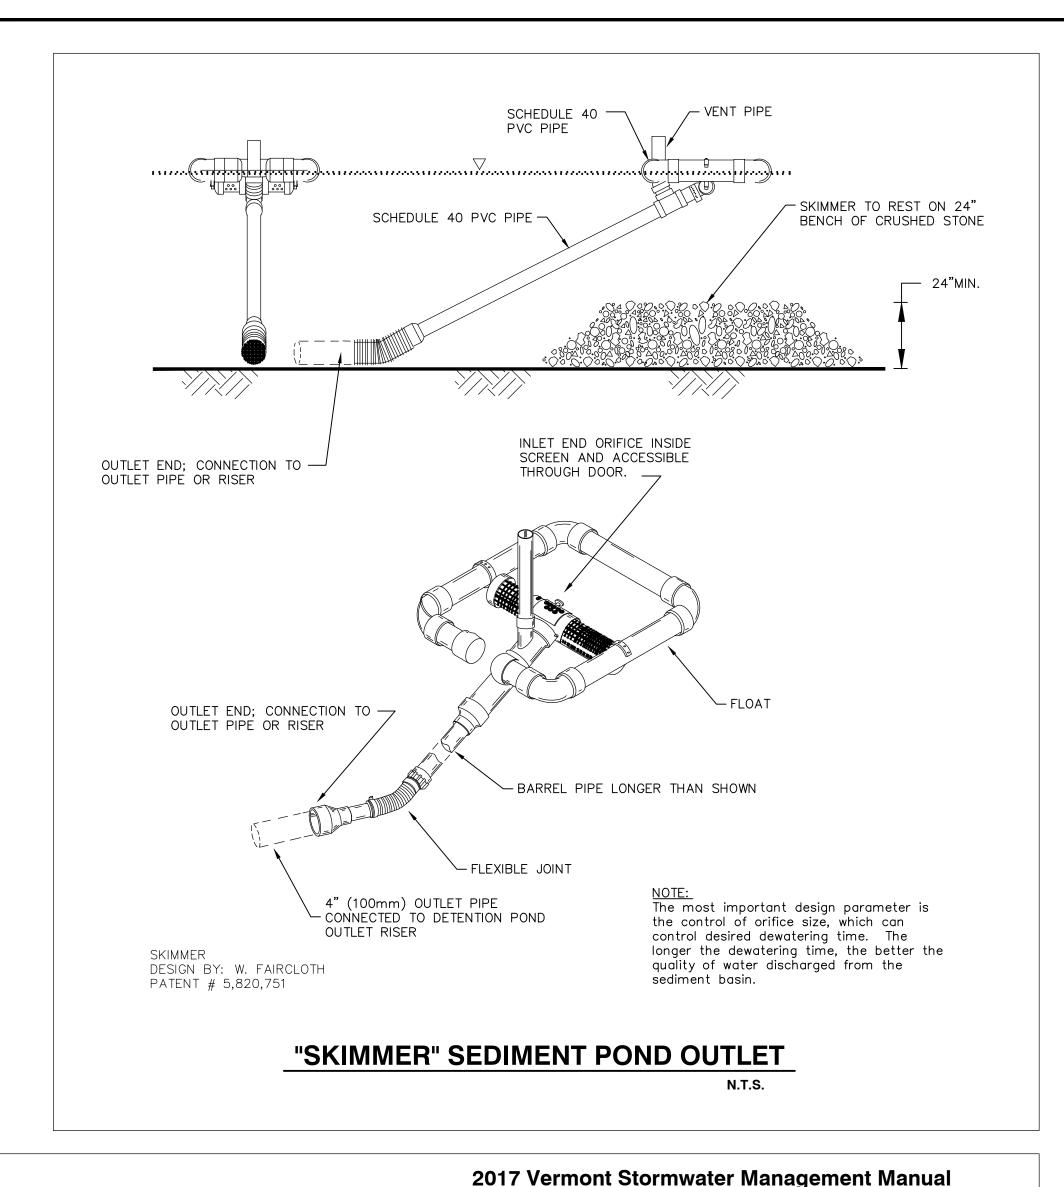

Rule and Design Guidance



**REVISED 9/24/2018** 













CIVIL ENGINEERING ASSOCIATES, INC. 10 MANSFIELD VIEW LANE, SOUTH BURLINGTON, VT 05403 802-864-2323 FAX: 802-864-2271 web: www.cea-vt.com

COPYRIGHT © 2019 - ALL RIGHTS RESERVED DRAWN SAL CHECKED DSM APPROVED DSM

OWNER: HAYSTACK CROSSING, LLC c/o JOSEPH BISSONETTE

68 RANDALL STREET SOUTH BURLINGTON, VT 05403

APPLICANT:

BLACKROCK CONSTRUCTION, LLC

68 RANDALL STREET SOUTH BURLINGTON, VT 05403

PROJECT:

## HAYSTACK **CROSSING**

SHELBURNE FALLS ROAD **VERMONT ROUTE 116** HINESBURG, VERMONT 05461

| DATE     | CHECKED | REVISION                        |
|----------|---------|---------------------------------|
| 11/22/19 | DSM     | TOWN RESUBMITTAL                |
| 1/10/20  | DSM     | UPDATE PER TOWN COMMENTS        |
|