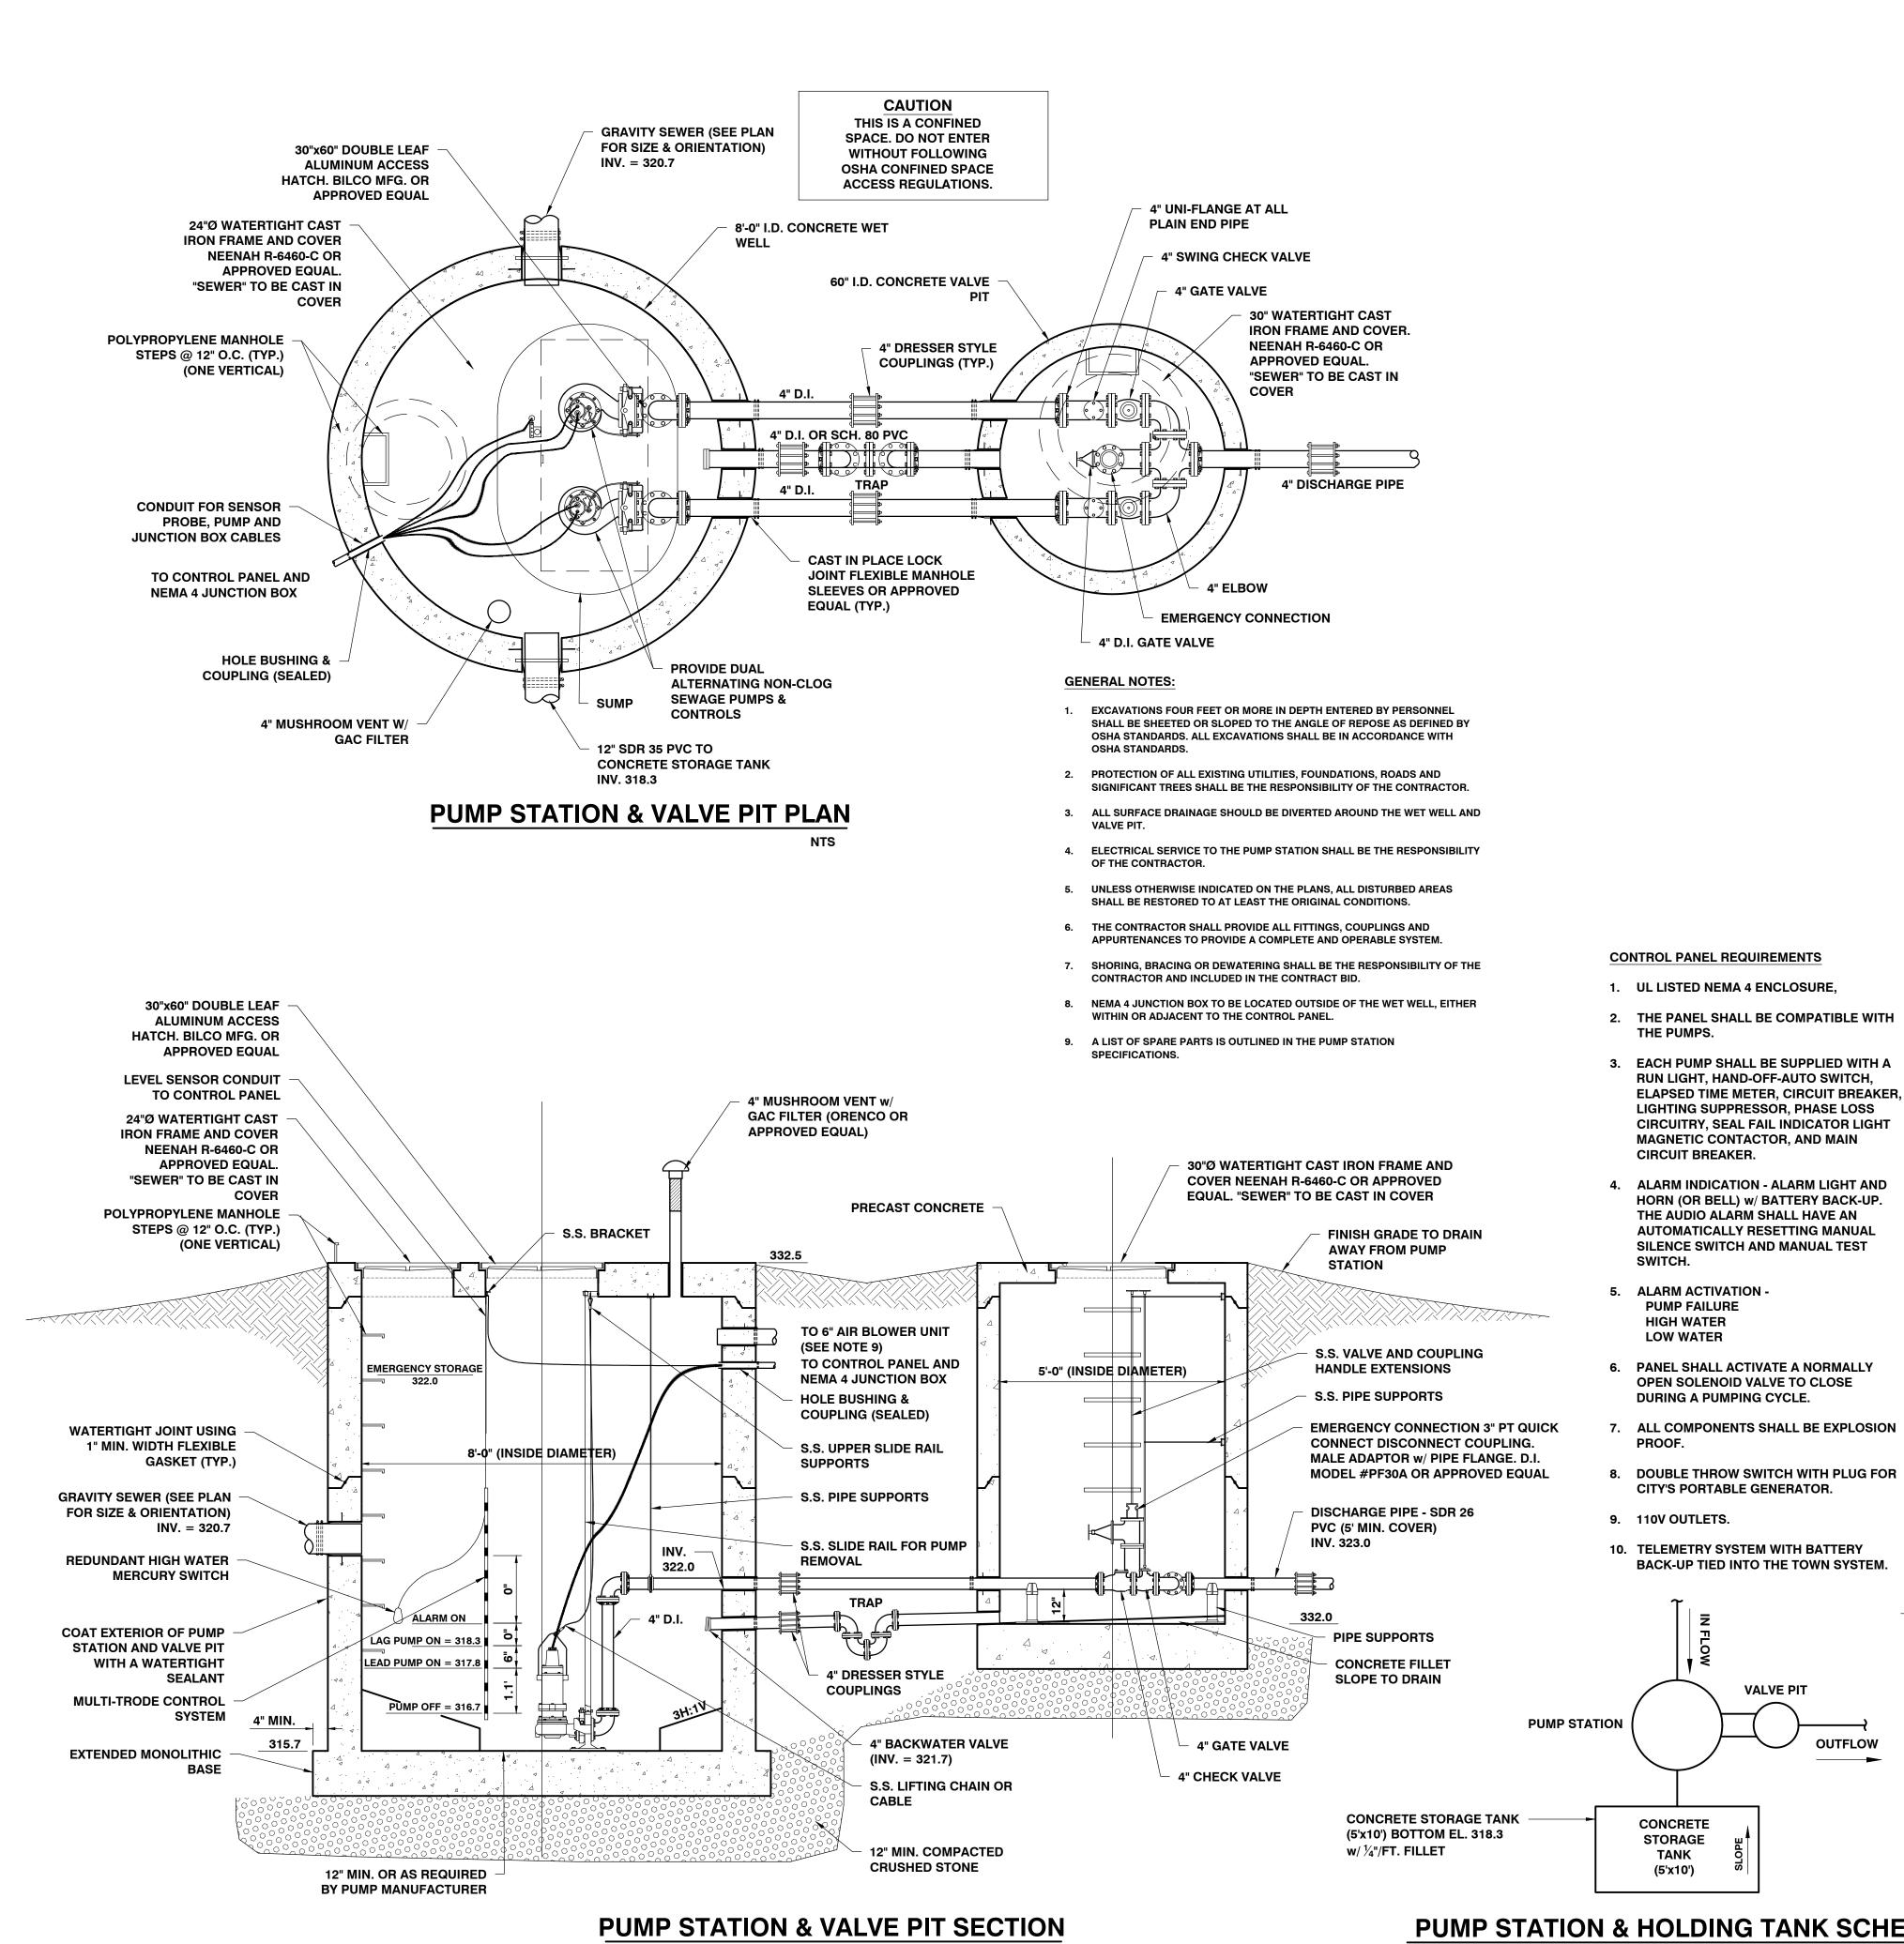

NTS

## **PUMP STATION & HOLDING TANK SCHEMATIC**

NTS

|                                                                                                                                                                                                                                                                                                                           | SITE ENGINEER:                                                              |                                                                             |
|---------------------------------------------------------------------------------------------------------------------------------------------------------------------------------------------------------------------------------------------------------------------------------------------------------------------------|-----------------------------------------------------------------------------|-----------------------------------------------------------------------------|
|                                                                                                                                                                                                                                                                                                                           |                                                                             |                                                                             |
|                                                                                                                                                                                                                                                                                                                           | COPYRIGHT © 2019 - ALL<br>DRAWN<br>SAL<br>CHECKED<br>DSM<br>APPROVED<br>DSM | RIGHTS RESERVED                                                             |
|                                                                                                                                                                                                                                                                                                                           | OWNER:<br>HAYS<br>CROSSI<br>C/O JOSEPH                                      | NG, LLC<br>BISSONETTE                                                       |
|                                                                                                                                                                                                                                                                                                                           | CONSTRUC<br>68 RANDA                                                        | KROCK<br>CTION, LLC                                                         |
|                                                                                                                                                                                                                                                                                                                           | PROJECT:<br>HAYSTACK<br>CROSSING                                            |                                                                             |
|                                                                                                                                                                                                                                                                                                                           | SHELBURNE FALLS ROAD<br>VERMONT ROUTE 116<br>HINESBURG, VERMONT 05461       |                                                                             |
|                                                                                                                                                                                                                                                                                                                           |                                                                             |                                                                             |
| <pre></pre>                                                                                                                                                                                                                                                                                                               |                                                                             |                                                                             |
| NEMA 4 DUPLEX CONTROL<br>PANEL LOCATED AT SEPTIC<br>TANK<br>22½"x2½"x2½"x¼" STRUCTURAL<br>TUBING<br>*THE CONTRACTOR MAY<br>SUBMIT AN ALTERNATIVE<br>1. CONTROL PANEL SHALL ALSO<br>INCLUDE CONTROLS FOR THE<br>ELECTRONICALLY ACTIVATED<br>VALVES AND CONTAIN THE<br>NEMA 4 JUNCTION BOX<br>2. THE AIR VENTILATION BLOWER |                                                                             |                                                                             |
| CONTROL PANEL MOUNTING<br>BRACKET FOR APPROVAL<br>UNIT SHALL BE LOCATED<br>ADJACENT TO THE CONTROL<br>PANEL.                                                                                                                                                                                                              | 1/10/20 DSM UPDATE                                                          | REVISION<br>RESUBMITTAL<br>E PER TOWN COMMENTS<br>ER CONDITIONS OF APPROVAL |
| HOLE BUSHING &<br>COUPLING (SEALED)                                                                                                                                                                                                                                                                                       |                                                                             |                                                                             |
| CONDUIT FOR SENSOR PROBE,<br>PUMP AND JUNCTION BOX<br>CABLES.                                                                                                                                                                                                                                                             | PUMP STATION<br>DETAILS                                                     |                                                                             |
|                                                                                                                                                                                                                                                                                                                           | date<br>OCT. 4, 2019<br>scale                                               | DRAWING NUMBER                                                              |
| CONTROL PANEL INSTALLATION                                                                                                                                                                                                                                                                                                | AS SHOWN<br>Proj. no.<br>13127                                              | C9.8                                                                        |