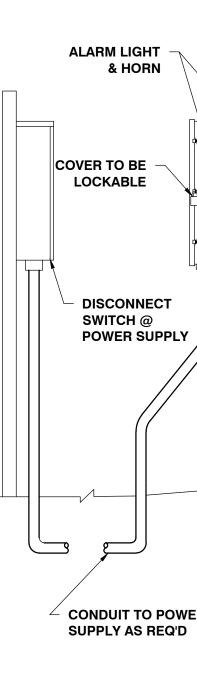

## **PUMP STATION & HOLDING TANK SCHEMATIC**

NTS

|                                                                                                                                                                                                                                                                                                                           | SITE ENGINEER:                                                              |                                                                             |
|---------------------------------------------------------------------------------------------------------------------------------------------------------------------------------------------------------------------------------------------------------------------------------------------------------------------------|-----------------------------------------------------------------------------|-----------------------------------------------------------------------------|
|                                                                                                                                                                                                                                                                                                                           |                                                                             |                                                                             |
|                                                                                                                                                                                                                                                                                                                           | COPYRIGHT © 2019 - ALL<br>DRAWN<br>SAL<br>CHECKED<br>DSM<br>APPROVED<br>DSM | RIGHTS RESERVED                                                             |
|                                                                                                                                                                                                                                                                                                                           | OWNER:<br>HAYS<br>CROSSI<br>C/O JOSEPH                                      | NG, LLC<br>BISSONETTE                                                       |
|                                                                                                                                                                                                                                                                                                                           | CONSTRUC<br>68 RANDA                                                        | KROCK<br>CTION, LLC                                                         |
|                                                                                                                                                                                                                                                                                                                           | PROJECT:<br>HAYSTACK<br>CROSSING                                            |                                                                             |
|                                                                                                                                                                                                                                                                                                                           | SHELBURNE FALLS ROAD<br>VERMONT ROUTE 116<br>HINESBURG, VERMONT 05461       |                                                                             |
|                                                                                                                                                                                                                                                                                                                           |                                                                             |                                                                             |
| <pre></pre>                                                                                                                                                                                                                                                                                                               |                                                                             |                                                                             |
| NEMA 4 DUPLEX CONTROL<br>PANEL LOCATED AT SEPTIC<br>TANK<br>22½"x2½"x2½"x¼" STRUCTURAL<br>TUBING<br>*THE CONTRACTOR MAY<br>SUBMIT AN ALTERNATIVE<br>1. CONTROL PANEL SHALL ALSO<br>INCLUDE CONTROLS FOR THE<br>ELECTRONICALLY ACTIVATED<br>VALVES AND CONTAIN THE<br>NEMA 4 JUNCTION BOX<br>2. THE AIR VENTILATION BLOWER |                                                                             |                                                                             |
| CONTROL PANEL MOUNTING<br>BRACKET FOR APPROVAL<br>UNIT SHALL BE LOCATED<br>ADJACENT TO THE CONTROL<br>PANEL.                                                                                                                                                                                                              | 1/10/20 DSM UPDATE                                                          | REVISION<br>RESUBMITTAL<br>E PER TOWN COMMENTS<br>ER CONDITIONS OF APPROVAL |
| HOLE BUSHING &<br>COUPLING (SEALED)                                                                                                                                                                                                                                                                                       |                                                                             |                                                                             |
| CONDUIT FOR SENSOR PROBE,<br>PUMP AND JUNCTION BOX<br>CABLES.                                                                                                                                                                                                                                                             | PUMP STATION<br>DETAILS                                                     |                                                                             |
|                                                                                                                                                                                                                                                                                                                           | date<br>OCT. 4, 2019<br>scale                                               | DRAWING NUMBER                                                              |
| CONTROL PANEL INSTALLATION                                                                                                                                                                                                                                                                                                | AS SHOWN<br>Proj. no.<br>13127                                              | C9.8                                                                        |