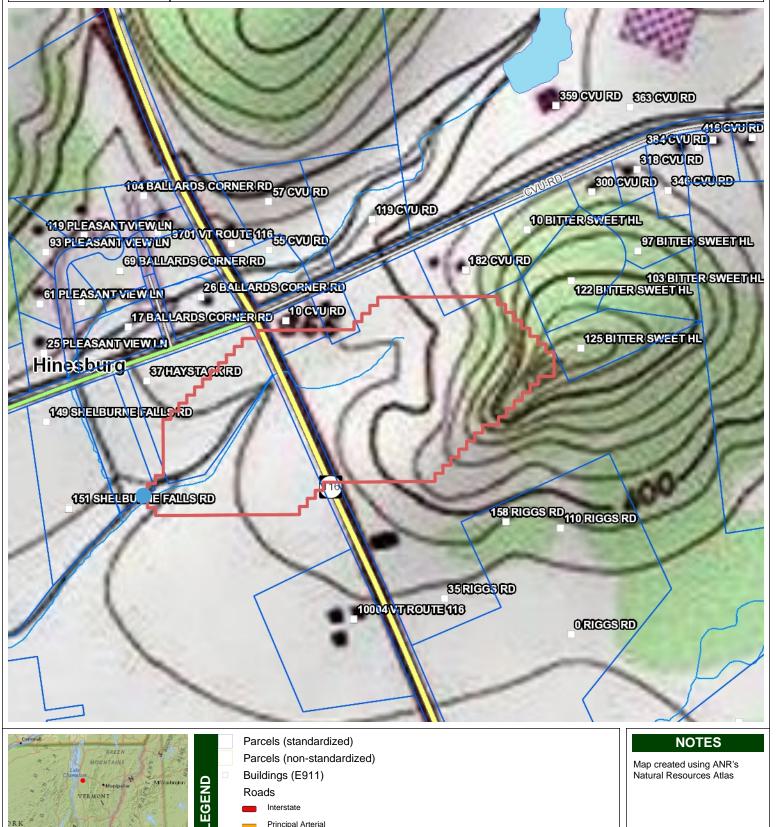

## Haystack Crossing Culvert Watershed Vermont Agency of Natural Resources

vermont.gov

416.00 833.0 833.0 Feet WGS\_1984\_Web\_Mercator\_Auxiliary\_Sphere 417 1cm = 50 Meters © Vermont Agency of Natural Resources THIS MAP IS NOT TO BE USED FOR NAVIGATION

Minor Arterial

Major Collector

DISCLAIMER: This map is for general reference only. Data layers that appear on this map may or may not be accurate, current, or otherwise reliable. ANR and the State of Vermont make no representations of any kind, including but not limited to, the warranties of merchantability or fitness for a particular use, nor are any such warranties to be implied with respect to the data on this map.

1: 5.000

December 27, 2019