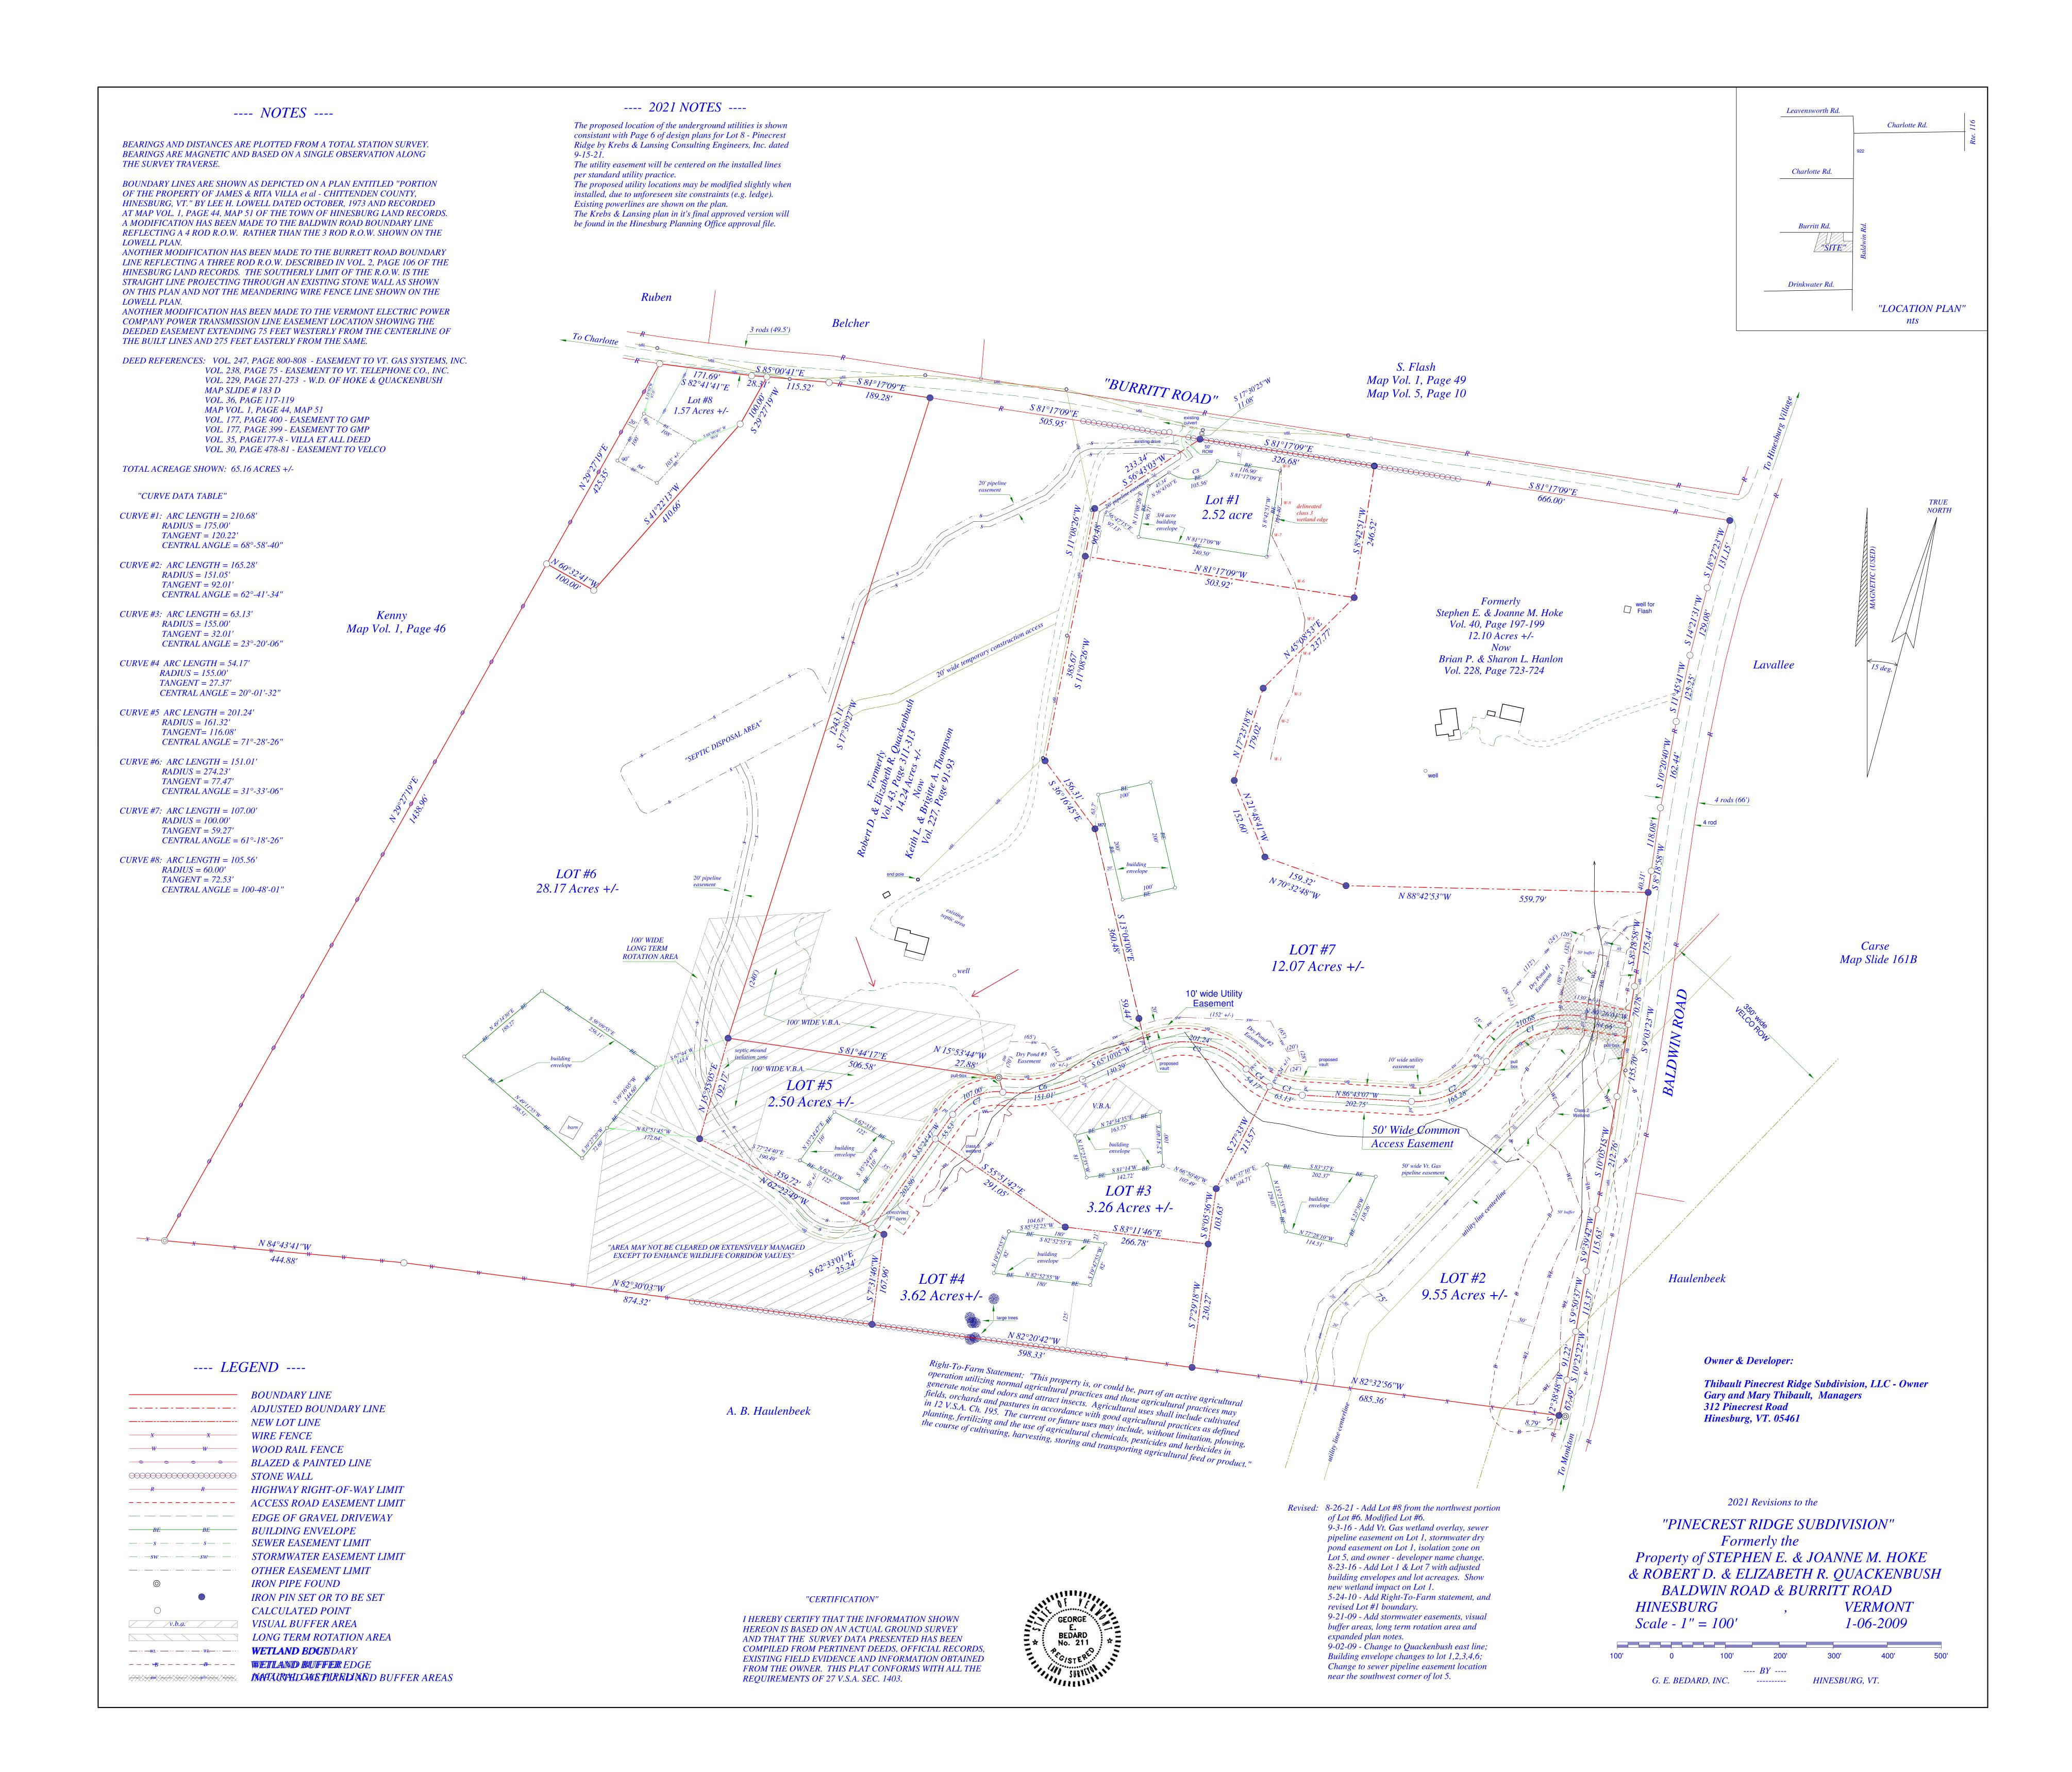

## Hi Mitch,

I'm writing about the 'Gary and Mary Thibault – 08-01-73.600 – Final Plat review - 2-lot subdivision of 29.74 acres' because I noticed something on one of the site maps I wanted to ask you about.

On the 4th page (survey\_082621\_recvd-091521.pdf) I can see a dotted green line running through the back of our property. I've added 2 red arrows to the line I'm referencing. Looking at the legend, this seems to reference the edge of a gravel driveway which is not accurate. Could you let us know what the line on our property represents?