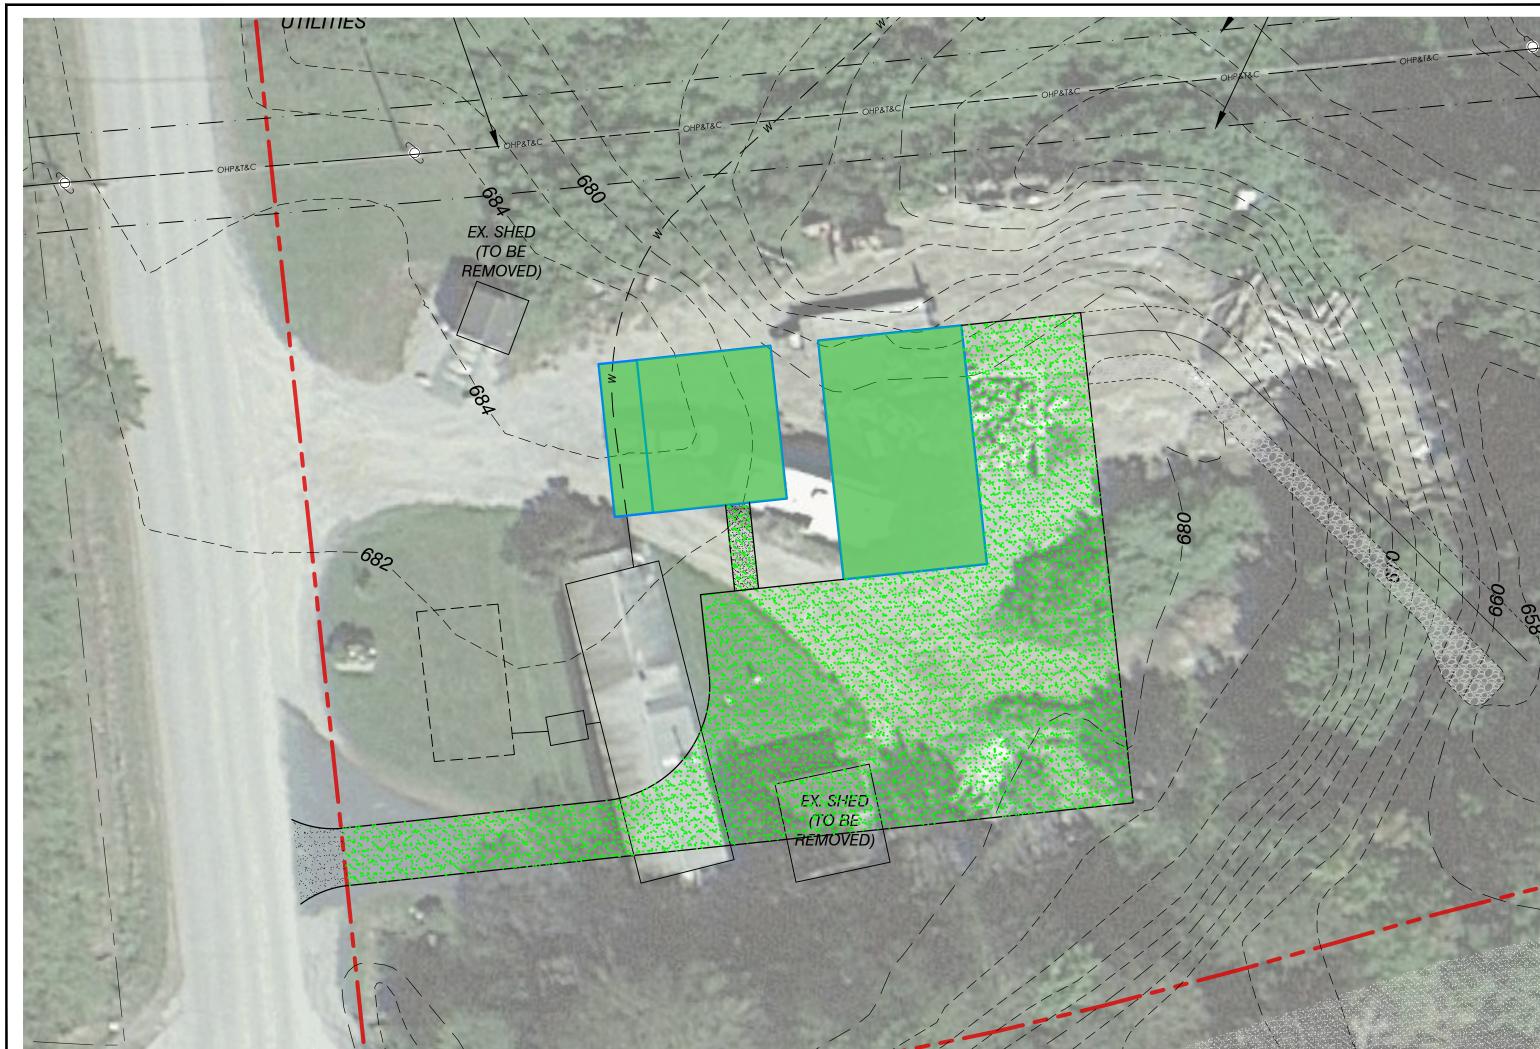

## PROPOSED IMPERVIOUS AREA

±2,650 s.f. BUILD. ±6,900 s.f. DRIVE/WALK ±9,550 s.f. TOTAL