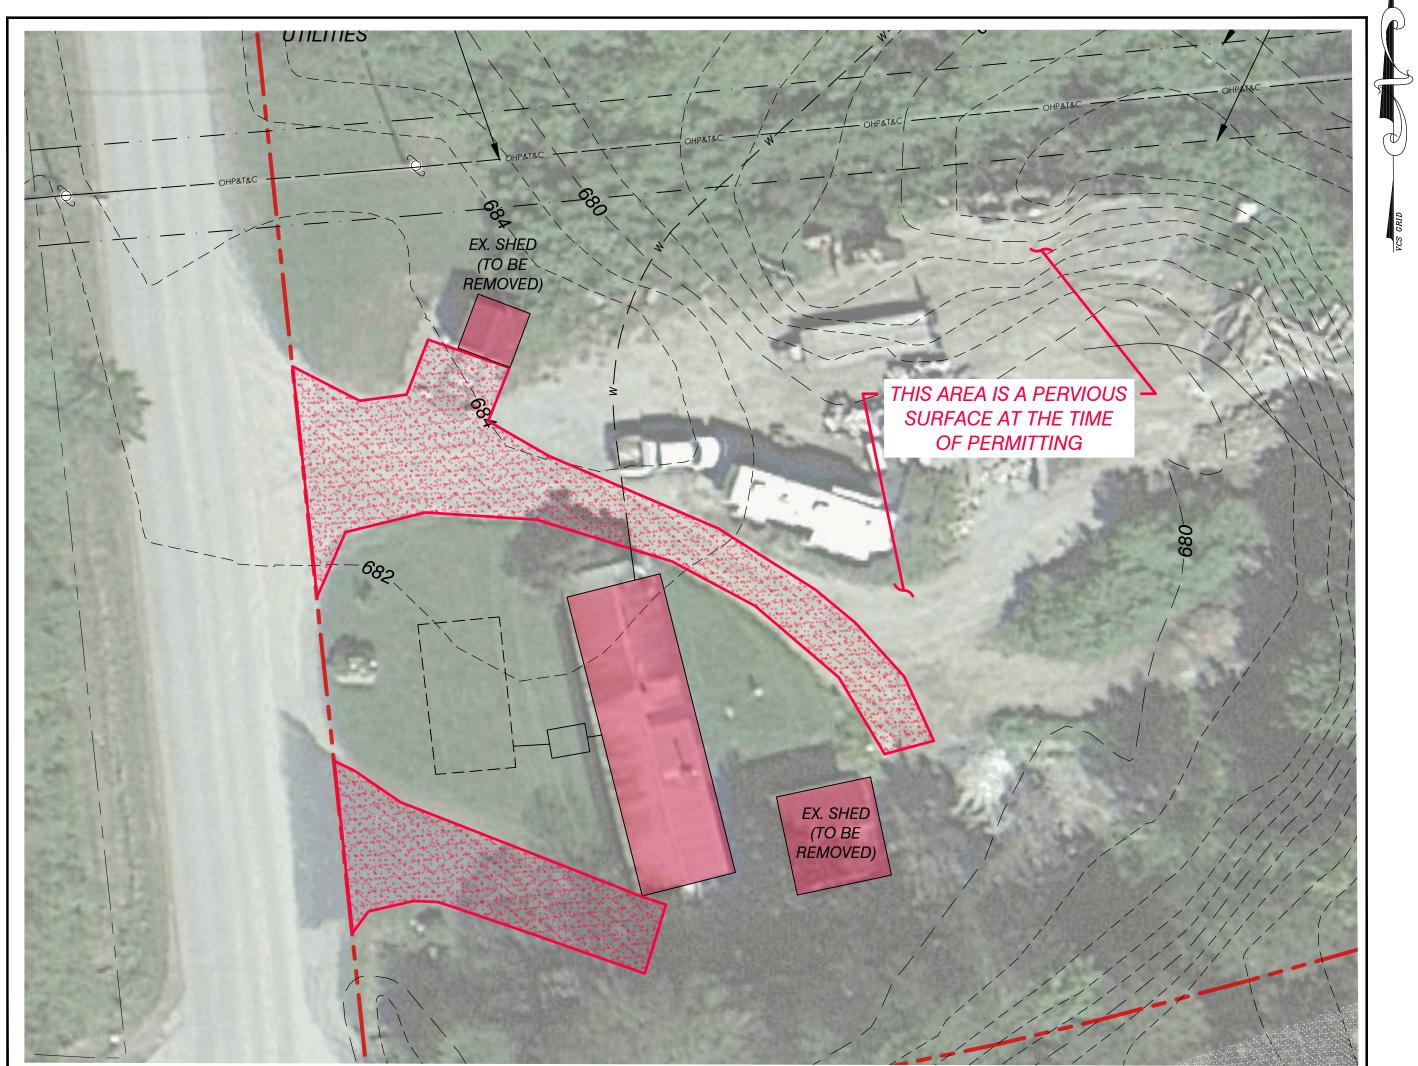

## EXISTING IMPERVIOUS AREA

±1,800 s.f. BUILD. ±3,800 s.f. DRIVE ±5,600 s.f. TOTAL