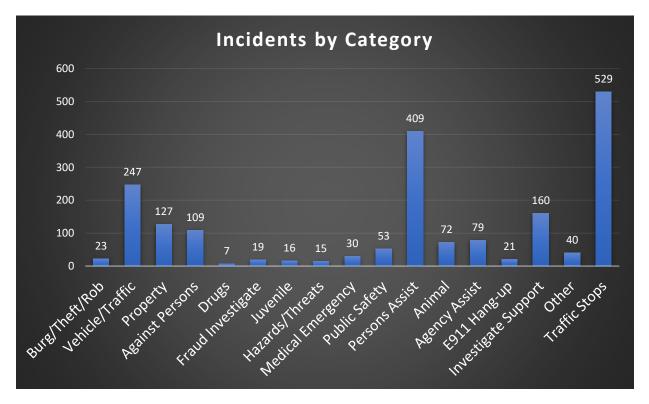

## 2021

The following data was compiled from the date range of 01/01/2021-12/31/2021.

Total number of Incidents: 1956

Examples of incidents by Category:

- 1. Burg/Theft/Rob.
  - a. Larceny, Burglary, Theft
- 2. Vehicle/Traffic
  - a. Crash, Traffic Offense, Motor Vehicle Disturbance
- 3. Property
  - a. Alarms, Vandalism, Trespassing
- 4. Against Persons
  - a. Family Fight, Assault, Harassment, Disorderly Conduct
- 5. Drugs
  - a. Intoxicated Persons, Possession of Regulated Drugs
- 6. Fraud Investigate
  - a. Bad Check, Theft of Services, Identity Fraud
- 7. Juvenile
  - a. Juvenile Problem, Runaway Juvenile
- 8. Hazards/Threats
  - a. Bomb Threat, Fireworks, Chemical Spills
- 9. Medical Emergency
  - a. Ambulance or Medical Assist

10. Public Safety

a. Traffic Hazard, Warrant Arrest, Condition of Release Violation 11.Persons Assist

a. Citizen Assist, VIN Inspection, Lockout, Welfare Check 12. Animal

- a. Vicious Dog, Found Dog, Loose Animals 13.Agency Assist
  - a. Police, Fire, Rescue, Service of Orders
- 14.E911 Hang-up
  - a. 911 Hang-up calls
- 15. Investigate Support
  - a. Suspicious Person/Circumstances
- 16.Other
  - a. Lost/Found Property, Littering
- 17. Traffic Stops

Traffic stop data not included in the following charts.