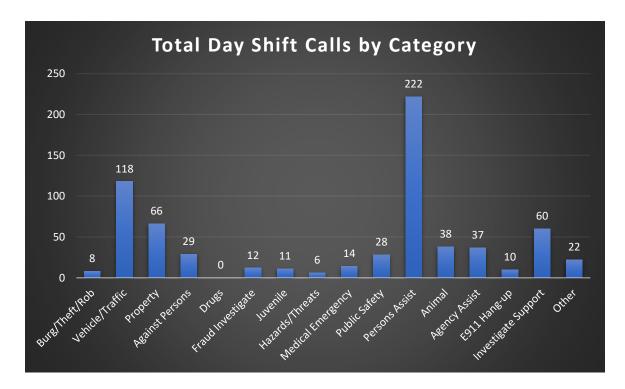

ession of Regulated Drugs
- 6. Fraud Investigate
  - a. Bad Check, Theft of Services, Identity Fraud
- 7. Juvenile
  - a. Juvenile Problem, Runaway Juvenile
- 8. Hazards/Threats
  - a. Bomb Threat, Fireworks, Chemical Spills
- 9. Medical Emergency
  - a. Ambulance or Medical Assist

10. Public Safety

a. Traffic Hazard, Warrant Arrest, Condition of Release Violation 11.Persons Assist

a. Citizen Assist, VIN Inspection, Lockout, Welfare Check 12. Animal

- a. Vicious Dog, Found Dog, Loose Animals 13.Agency Assist
  - a. Police, Fire, Rescue, Service of Orders
- 14.E911 Hang-up
  - a. 911 Hang-up calls
- 15. Investigate Support
  - a. Suspicious Person/Circumstances
- 16.Other
  - a. Lost/Found Property, Littering
- 17. Traffic Stops

Traffic stop data not included in the following charts.