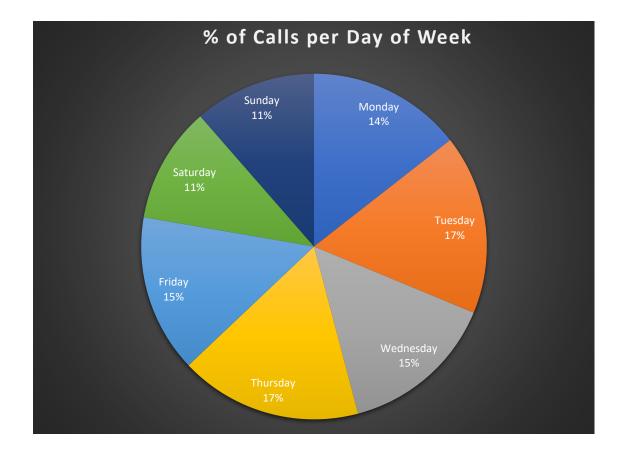

of Regulated Drugs
- 6. Fraud Investigate
  - a. Bad Check, Theft of Services, Identity Fraud
- 7. Juvenile
  - a. Juvenile Problem, Runaway Juvenile
- 8. Hazards/Threats
  - a. Bomb Threat, Fireworks, Chemical Spills
- 9. Medical Emergency
  - a. Ambulance or Medical Assist

10. Public Safety

a. Traffic Hazard, Warrant Arrest, Condition of Release Violation 11.Persons Assist

a. Citizen Assist, VIN Inspection, Lockout, Welfare Check 12. Animal

- a. Vicious Dog, Found Dog, Loose Animals 13.Agency Assist
  - a. Police, Fire, Rescue, Service of Orders
- 14.E911 Hang-up
  - a. 911 Hang-up calls
- 15. Investigate Support
  - a. Suspicious Person/Circumstances
- 16.Other
  - a. Lost/Found Property, Littering
- 17. Traffic Stops

Traffic stop data not included in the following charts.