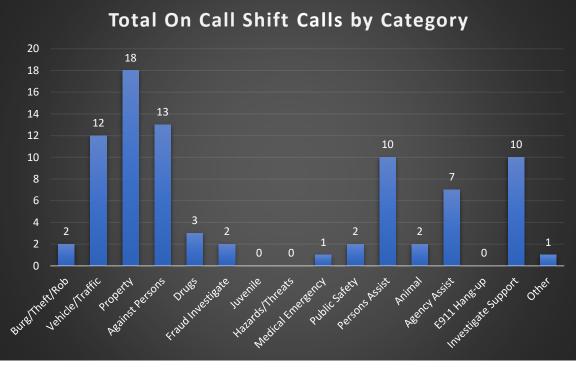

## 2021

The following data was compiled from the date range of 01/01/2021-12/31/2021.

Total number of Incidents: 1956

Examples of incidents by Category:

- 1. Burg/Theft/Rob.
  - a. Larceny, Burglary, Theft
- 2. Vehicle/Traffic
  - a. Crash, Traffic Offense, Motor Vehicle Disturbance
- 3. Property
  - a. Alarms, Vandalism, Trespassing
- 4. Against Persons
  - a. Family Fight, Assault, Harassment, Disorderly Conduct
- 5. Drugs
  - a. Intoxicated Persons, Possession of Regulated Drugs
- 6. Fraud Investigate
  - a. Bad Check, Theft of Services, Identity Fraud
- 7. Juvenile
  - a. Juvenile Problem, Runaway Juvenile
- 8. Hazards/Threats
  - a. Bomb Threat, Fireworks, Chemical Spills
- 9. Medical Emergency
  - a. Ambulance or Medical Assist

10. Public Safety

a. Traffic Hazard, Warrant Arrest, Condition of Release Violation 11.Persons Assist

a. Citizen Assist, VIN Inspection, Lockout, Welfare Check 12. Animal

- a. Vicious Dog, Found Dog, Loose Animals 13.Agency Assist
  - a. Police, Fire, Rescue, Service of Orders
- 14.E911 Hang-up
  - a. 911 Hang-up calls
- 15. Investigate Support
  - a. Suspicious Person/Circumstances
- 16.Other
  - a. Lost/Found Property, Littering
- 17. Traffic Stops