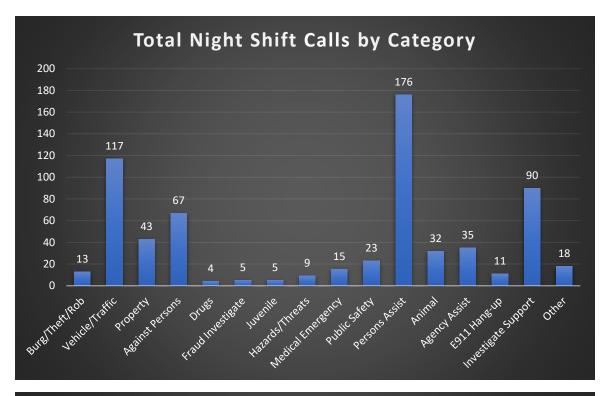

sion of Regulated Drugs
- 6. Fraud Investigate
  - a. Bad Check, Theft of Services, Identity Fraud
- 7. Juvenile
  - a. Juvenile Problem, Runaway Juvenile
- 8. Hazards/Threats
  - a. Bomb Threat, Fireworks, Chemical Spills
- 9. Medical Emergency
  - a. Ambulance or Medical Assist

10. Public Safety

a. Traffic Hazard, Warrant Arrest, Condition of Release Violation 11.Persons Assist

a. Citizen Assist, VIN Inspection, Lockout, Welfare Check 12. Animal

- a. Vicious Dog, Found Dog, Loose Animals 13.Agency Assist
  - a. Police, Fire, Rescue, Service of Orders
- 14.E911 Hang-up
  - a. 911 Hang-up calls
- 15. Investigate Support
  - a. Suspicious Person/Circumstances
- 16.Other
  - a. Lost/Found Property, Littering
- 17. Traffic Stops

Traffic stop data not included in the following charts.