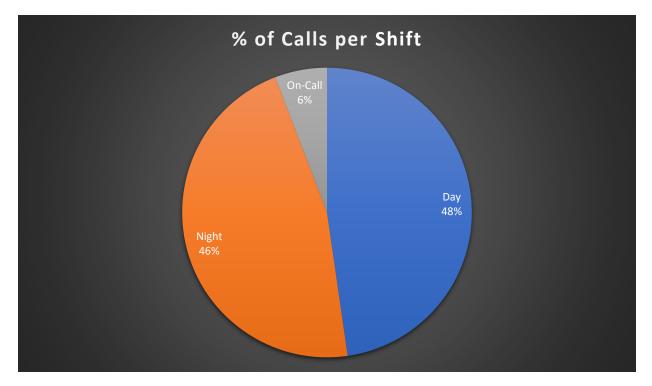

## **Hinesburg Police Department**



## **Statistics Report**

## 2021

The following data was compiled from the date range of 01/01/2021-12/31/2021.



Total number of Incidents: 1956



Examples of incidents by Category:

- 1. Burg/Theft/Rob.
  - a. Larceny, Burglary, Theft
- 2. Vehicle/Traffic
  - a. Crash, Traffic Offense, Motor Vehicle Disturbance
- 3. Property
  - a. Alarms, Vandalism, Trespassing
- 4. Against Persons
  - a. Family Fight, Assault, Harassment, Disorderly Conduct
- 5. Drugs
  - a. Intoxicated Persons, Possession of Regulated Drugs
- 6. Fraud Investigate
  - a. Bad Check, Theft of Services, Identity Fraud
- 7. Juvenile
  - a. Juvenile Problem, Runaway Juvenile
- 8. Hazards/Threats
  - a. Bomb Threat, Fireworks, Chemical Spills
- 9. Medical Emergency
  - a. Ambulance or Medical Assist

10. Public Safety

a. Traffic Hazard, Warrant Arrest, Condition of Release Violation 11.Persons Assist

a. Citizen Assist, VIN Inspection, Lockout, Welfare Check 12. Anim