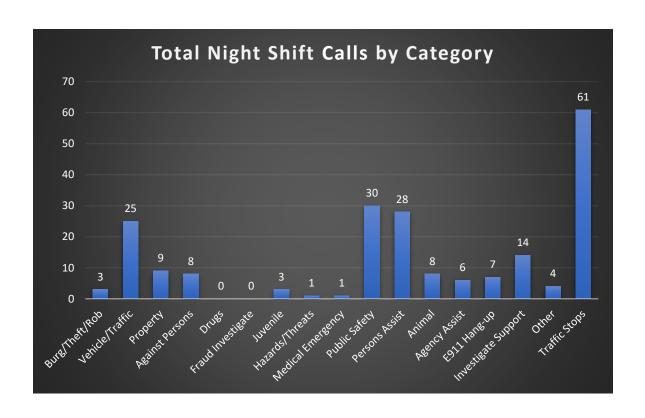

## **Hinesburg Police Department**

**Statistics Report** 

2022

Q1

The following data was compiled from the date range of 01/01/2022-03/31/2022.

Total number of Incidents: 433

## Examples of incidents by Category:

- 1. Burg/Theft/Rob.
  - a. Larceny, Burglary, Theft
- 2. Vehicle/Traffic
  - a. Crash, Traffic Offense, Motor Vehicle Disturbance
- 3. Property
  - a. Alarms, Vandalism, Trespassing
- 4. Against Persons
  - a. Family Fight, Assault, Harassment, Disorderly Conduct
- 5. Drugs
  - a. Intoxicated Persons, Possession of Regulated Drugs
- 6. Fraud Investigate
  - a. Bad Check, Theft of Services, Identity Fraud
- 7. Juvenile
  - a. Juvenile Problem, Runaway Juvenile
- 8. Hazards/Threats
  - a. Bomb Threat, Fireworks, Chemical Spills
- 9. Medical Emergency
  - a. Ambulance or Medical Assist
- 10. Public Safety
  - a. Traffic Hazard, Warrant Arrest, Directed Patrols
- 11. Persons Assist
  - a. Citizen Assist, VIN Inspection, Lockout, Welfare Check
- 12.Animal
  - a. Vicious Dog, Found Dog, Loose Animals
- 13. Agency Assist
  - a. Police, Fire, Rescue, Service of Orders
- 14.E911 Hang-up
  - a. 911 Hang-up calls
- 15.Investigate Support
  - a. Suspicious Person/Circumstances
- 16.Other
  - a. Lost/Found Property, Littering
- 17. Traffic Stops