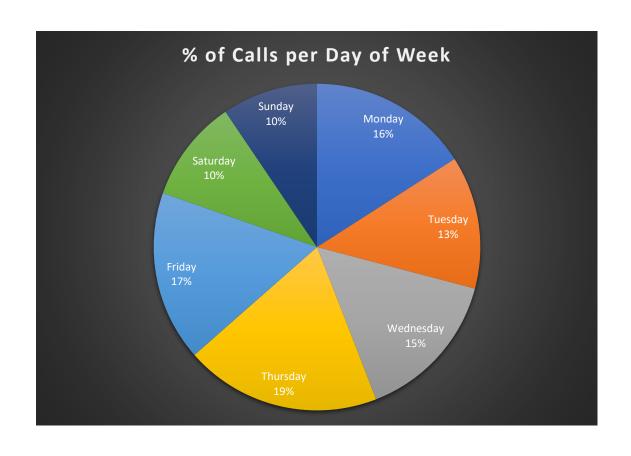

Conduct
- 5. Drugs
  - a. Intoxicated Persons, Possession of Regulated Drugs
- 6. Fraud Investigate
  - a. Bad Check, Theft of Services, Identity Fraud
- 7. Juvenile
  - a. Juvenile Problem, Runaway Juvenile
- 8. Hazards/Threats
  - a. Bomb Threat, Fireworks, Chemical Spills
- 9. Medical Emergency
  - a. Ambulance or Medical Assist
- 10. Public Safety
  - a. Traffic Hazard, Warrant Arrest, Directed Patrols
- 11. Persons Assist
  - a. Citizen Assist, VIN Inspection, Lockout, Welfare Check
- 12.Animal
  - a. Vicious Dog, Found Dog, Loose Animals
- 13. Agency Assist
  - a. Police, Fire, Rescue, Service of Orders
- 14.E911 Hang-up
  - a. 911 Hang-up calls
- 15.Investigate Support
  - a. Suspicious Person/Circumstances
- 16.Other
  - a. Lost/Found Property, Littering
- 17. Traffic Stops