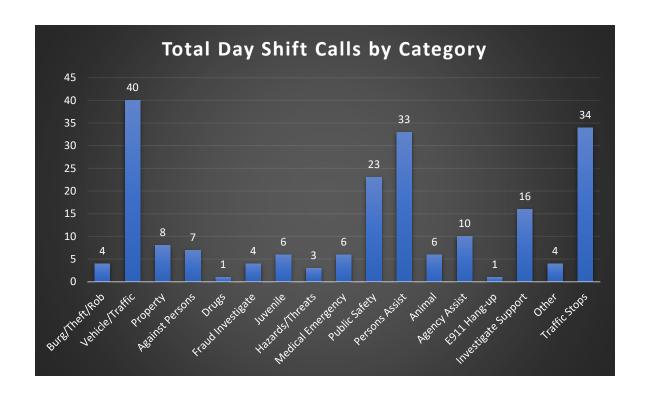

## **Hinesburg Police Department**

**Statistics Report** 

2022

Q1

The following data was compiled from the date range of 01/01/2022-03/31/2022.

Total number of Incidents: 433

## Examples of incidents by Category:

- 1. Burg/Theft/Rob.
  - a. Larceny, Burglary, Theft
- 2. Vehicle/Traffic
  - a. Crash, Traffic Offense, Motor Vehicle Disturbance
- 3. Property
  - a. Alarms, Vandalism, Trespassing
- 4. Against Persons
  - a. Family Fight, Assault, Harassment, Disorderly Conduct
- 5. Drugs
  - a. Intoxicated Persons, Possession of Regulated Drugs
- 6. Fraud Investigate
  - a. Bad Check, Theft of Services, Identity Fraud
- 7. Juvenile
  - a. Juvenile Problem, Runaway Juvenile
- 8. Hazards/Threats
  - a. Bomb Threat, Fireworks, Chemical Spills
- 9. Medical Emergency
  - a. Ambulance or Medical Assist
- 10. Public Safety
  - a. Traffic Hazard, Warrant Arrest, Directed Patrols
- 11. Persons Assist
  - a. Citizen Assist, VIN Inspection, Lockout, Welfare Check
- 12.Animal
  - a. Vicious Dog, Found Dog, Loose Animals
- 13. Agency Assist
  - a. Police, Fire, Rescue, Service of Orders
- 14.E911 Hang-up
  - a. 911 Hang-up calls
- 15.Investigate Support
  - a. Suspicious Person/Circumstances
- 16.Other
  - a. Lost/Found Property, Littering
- 17. Traffic Stops