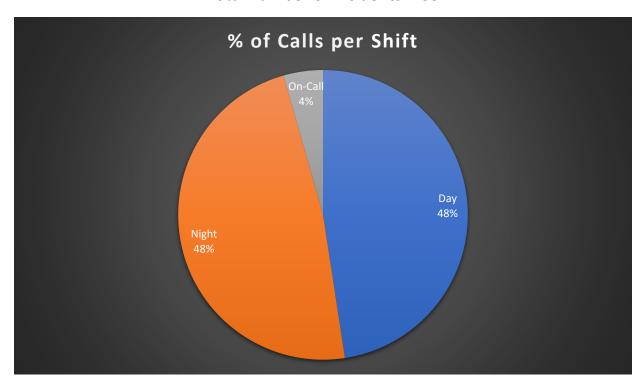

## **Hinesburg Police Department**

**Statistics Report** 

2022

Q1

The following data was compiled from the date range of 01/01/2022-03/31/2022.

Total number of Incidents: 433