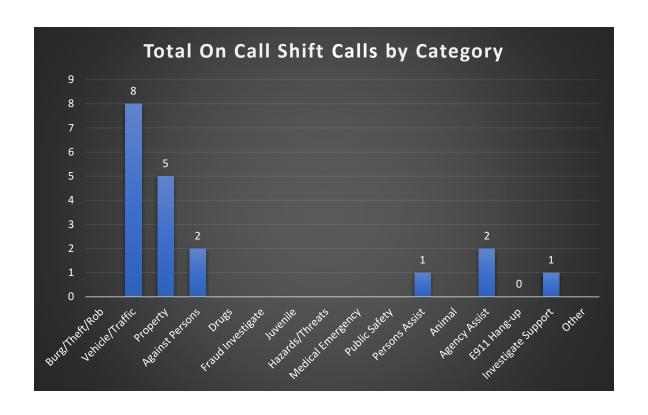

## Examples of incidents by Category:

- 1. Burg/Theft/Rob.
  - a. Larceny, Burglary, Theft
- 2. Vehicle/Traffic
  - a. Crash, Traffic Offense, Motor Vehicle Disturbance
- 3. Property
  - a. Alarms, Vandalism, Trespassing
- 4. Against Persons
  - a. Family Fight, Assault, Harassment, Disorderly Conduct
- 5. Drugs
  - a. Intoxicated Persons, Possession of Regulated Drugs
- 6. Fraud Investigate
  - a. Bad Check, Theft of Services, Identity Fraud
- 7. Juvenile
  - a. Juvenile Problem, Runaway Juvenile
- 8. Hazards/Threats
  - a. Bomb Threat, Fireworks, Chemical Spills
- 9. Medical Emergency
  - a. Ambulance or Medical Assist
- 10. Public Safety
  - a. Traffic Hazard, Warrant Arrest, Directed Patrols
- 11. Persons Assist
  - a. Citizen Assist, VIN Inspection, Lockout, Welfare Check
- 12.Animal
  - a. Vicious Dog, Found Dog, Loose Animals
- 13. Agency Assist
  - a. Police, Fire, Rescue, Service of Orders
- 14.E911 Hang-up
  - a. 911 Hang-up calls
- 15.Investigate Support
  - a. Suspicious Person/Circumstances
- 16.Other
  - a. Lost/Found Property, Littering
- 17. Traffic Stops