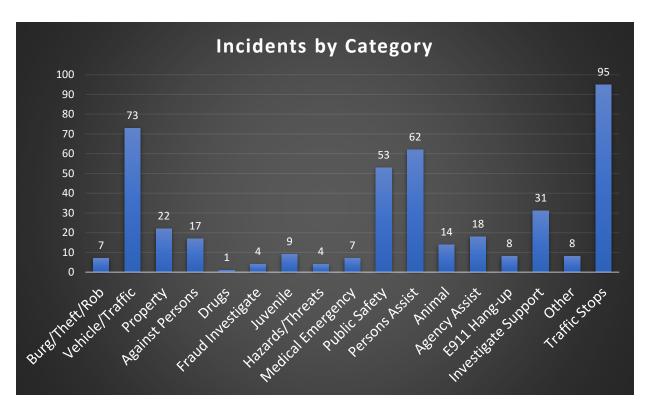

## **Hinesburg Police Department**

**Statistics Report** 

2022

Q1

The following data was compiled from the date range of 01/01/2022-03/31/2022.

Total number of Incidents: 433

## Examples of incidents by Category:

- 1. Burg/Theft/Rob.
  - a. Larceny, Burglary, Theft
- 2. Vehicle/Traffic
  - a. Crash, Traffic Offense, Motor Vehicle Disturbance
- 3. Property
  - a. Alarms, Vandalism, Trespassing
- 4. Against Persons
  - a. Family Fight, Assault, Harassment, Disorderly Conduct
- 5. Drugs
  - a. Intoxicated Persons, Possession of Regulated Drugs
- 6. Fraud Investigate
  - a. Bad Check, Theft of Services, Identity Fraud
- 7. Juvenile
  - a. Juvenile Problem, Runaway Juvenile
- 8. Hazards/Threats
  - a. Bomb Threat, Fireworks, Chemical Spills
- 9. Medical Emergency
  - a. Ambulance or Medical Assist
- 10. Public Safety
  - a. Traffic Hazard, Warrant Arrest, Directed Patrols
- 11. Persons Assist
  - a. Citizen Assist, VIN Inspection, Lockout, Welfare Check
- 12.Animal
  - a. Vicious Dog, Found Dog, Loose Animals
- 13. Agency Assist
  - a. Police, Fire, Rescue, Service of Orders
- 14.E911 Hang-up
  - a. 911 Hang-up calls
- 15.Investigate Support
  - a. Suspicious Person/Circumstances
- 16.Other
  - a. Lost/Found Property, Littering
- 17. Traffic Stops