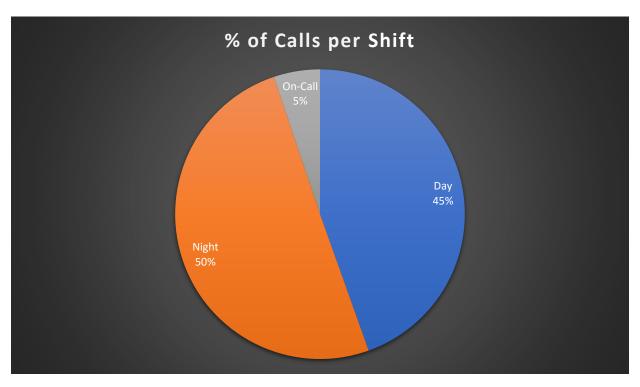

## **Year to Date Statistics Report**

2022-Q2

The following data was compiled from the date range of 04/01/2022-06/30/2022.

Total number of Incidents: 330

Examples of incidents by Category:

- 1. Burg/Theft/Rob.
  - a. Larceny, Burglary, Theft
- 2. Vehicle/Traffic
  - a. Crash, Traffic Offense, Motor Vehicle Disturbance
- 3. Property
  - a. Alarms, Vandalism, Trespassing
- 4. Against Persons
  - a. Family Fight, Assault, Harassment, Disorderly Conduct
- 5. Drugs
  - a. Intoxicated Persons, Possession of Regulated Drugs
- 6. Fraud Investigate
  - a. Bad Check, Theft of Services, Identity Fraud
- 7. Juvenile
  - a. Juvenile Problem, Runaway Juvenile
- 8. Hazards/Threats
  - a. Bomb Threat, Fireworks, Chemical Spills
- 9. Medical Emergency
  - a. Ambulance or Medical Assist
- 10. Public Safety
  - a. Traffic Hazard, Warrant Arrest, Directed Patrols
- 11. Persons Assist
  - a. Citizen Assist, VIN Inspection, Lockout, Welfare Check
- 12.Animal
  - a. Vicious Dog, Found Dog, Loose Animals
- 13. Agency Assist
  - a. Police, Fire, Rescue, Service of Orders
- 14.E911 Hang-up
  - a. 911 Hang-up calls
- 15.Investigate Support
  - a. Suspicious Person/Circumstances
- 16.Other
  - a. Lost/Found Property, Littering
- 17. Traffic Stops