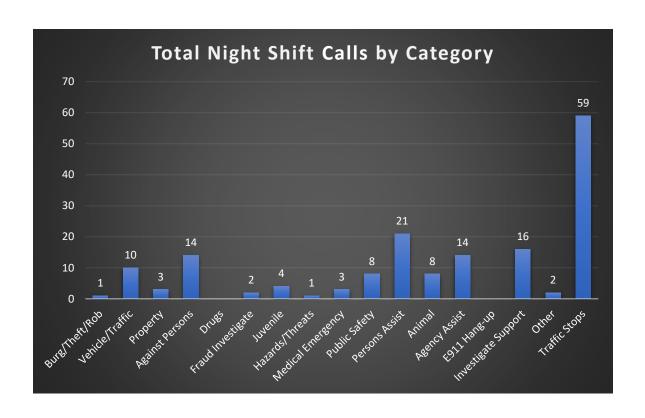

## **Year to Date Statistics Report**

2022-Q2

The following data was compiled from the date range of 04/01/2022-06/30/2022.

Total number of Incidents: 330

Examples of incidents by Category:

- 1. Burg/Theft/Rob.
  - a. Larceny, Burglary, Theft
- 2. Vehicle/Traffic
  - a. Crash, Traffic Offense, Motor Vehicle Disturbance
- 3. Property
  - a. Alarms, Vandalism, Trespassing
- 4. Against Persons
  - a. Family Fight, Assault, Harassment, Disorderly Conduct
- 5. Drugs
  - a. Intoxicated Persons, Possession of Regulated Drugs
- 6. Fraud Investigate
  - a. Bad Check, Theft of Services, Identity Fraud
- 7. Juvenile
  - a. Juvenile Problem, Runaway Juvenile
- 8. Hazards/Threats
  - a. Bomb Threat, Fireworks, Chemical Spills
- 9. Medical Emergency
  - a. Ambulance or Medical Assist
- 10. Public Safety
  - a. Traffic Hazard, Warrant Arrest, Directed Patrols
- 11. Persons Assist
  - a. Citizen Assist, VIN Inspection, Lockout, Welfare Check
- 12.Animal
  - a. Vicious Dog, Found Dog, Loose Animals
- 13. Agency Assist
  - a. Police, Fire, Rescue, Service of Orders
- 14.E911 Hang-up
  - a. 911 Hang-up calls
- 15.Investigate Support
  - a. Suspicious Person/Circumstances
- 16.Other
  - a. Lost/Found Property, Littering
- 17. Traffic Stops