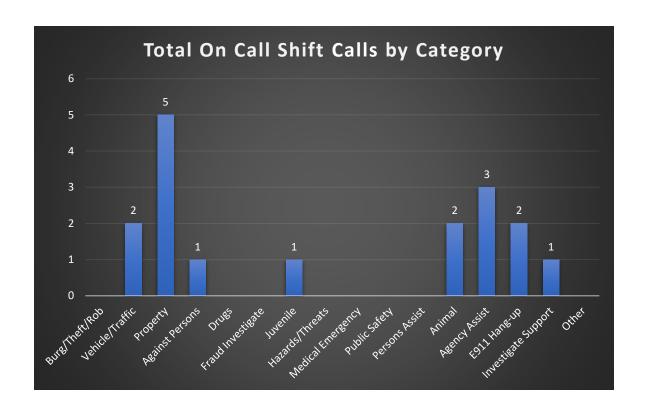

## **Year to Date Statistics Report**

2022-Q2

The following data was compiled from the date range of 04/01/2022-06/30/2022.

Total number of Incidents: 330

Examples of incidents by Category:

- 1. Burg/Theft/Rob.
  - a. Larceny, Burglary, Theft
- 2. Vehicle/Traffic
  - a. Crash, Traffic Offense, Motor Vehicle Disturbance
- 3. Property
  - a. Alarms, Vandalism, Trespassing
- 4. Against Persons
  - a. Family Fight, Assault, Harassment, Disorderly Conduct
- 5. Drugs
  - a. Intoxicated Persons, Possession of Regulated Drugs
- 6. Fraud Investigate
  - a. Bad Check, Theft of Services, Identity Fraud
- 7. Juvenile
  - a. Juvenile Problem, Runaway Juvenile
- 8. Hazards/Threats
  - a. Bomb Threat, Fireworks, Chemical Spills
- 9. Medical Emergency
  - a. Ambulance or Medical Assist
- 10. Public Safety
  - a. Traffic Hazard, Warrant Arrest, Directed Patrols
- 11. Persons Assist
  - a. Citizen Assist, VIN Inspection, Lockout, Welfare Check
- 12.Animal
  - a. Vicious Dog, Found Dog, Loose Animals
- 13. Agency Assist
  - a. Police, Fire, Rescue, Service of Orders
- 14.E911 Hang-up
  - a. 911 Hang-up calls
- 15.Investigate Support
  - a. Suspicious Person/Circumstances
- 16.Other
  - a. Lost/Found Property, Littering
- 17. Traffic Stops