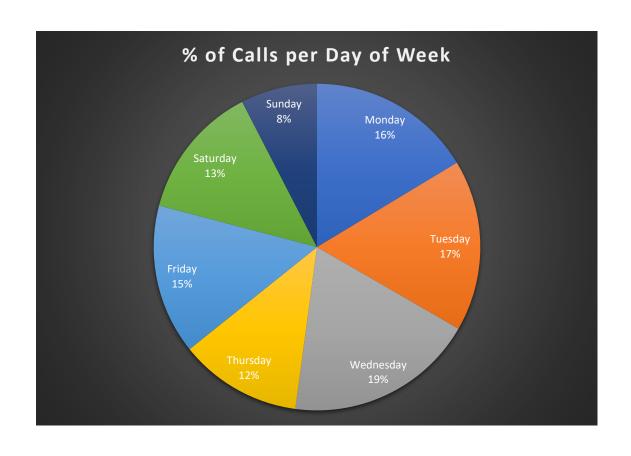

## **Year to Date Statistics Report**

2022-Q2

The following data was compiled from the date range of 04/01/2022-06/30/2022.

Total number of Incidents: 330

Examples of incidents by Category:

- 1. Burg/Theft/Rob.
  - a. Larceny, Burglary, Theft
- 2. Vehicle/Traffic
  - a. Crash, Traffic Offense, Motor Vehicle Disturbance
- 3. Property
  - a. Alarms, Vandalism, Trespassing
- 4. Against Persons
  - a. Family Fight, Assault, Harassment, Disorderly Conduct
- 5. Drugs
  - a. Intoxicated Persons, Possession of Regulated Drugs
- 6. Fraud Investigate
  - a. Bad Check, Theft of Services, Identity Fraud
- 7. Juvenile
  - a. Juvenile Problem, Runaway Juvenile
- 8. Hazards/Threats
  - a. Bomb Threat, Fireworks, Chemical Spills
- 9. Medical Emergency
  - a. Ambulance or Medical Assist
- 10. Public Safety
  - a. Traffic Hazard, Warrant Arrest, Directed Patrols
- 11. Persons Assist
  - a. Citizen Assist, VIN Inspection, Lockout, Welfare Check
- 12.Animal
  - a. Vicious Dog, Found Dog, Loose Animals
- 13. Agency Assist
  - a. Police, Fire, Rescue, Service of Orders
- 14.E911 Hang-up
  - a. 911 Hang-up calls
- 15.Investigate Support
  - a. Suspicious Person/Circumstances
- 16.Other
  - a. Lost/Found Property, Littering
- 17. Traffic Stops