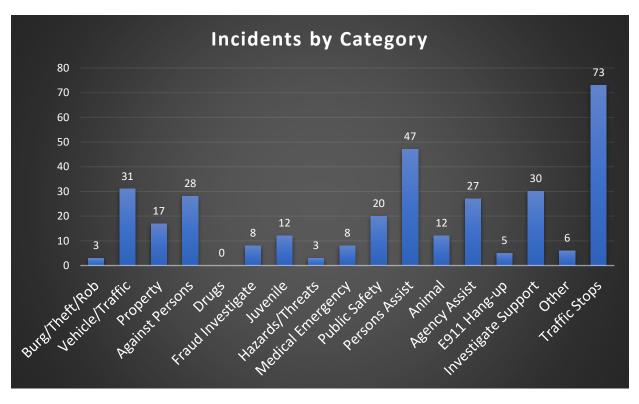

## **Year to Date Statistics Report**

2022-Q2

The following data was compiled from the date range of 04/01/2022-06/30/2022.

Total number of Incidents: 330

Examples of incidents by Category:

- 1. Burg/Theft/Rob.
  - a. Larceny, Burglary, Theft
- 2. Vehicle/Traffic
  - a. Crash, Traffic Offense, Motor Vehicle Disturbance
- 3. Property
  - a. Alarms, Vandalism, Trespassing
- 4. Against Persons
  - a. Family Fight, Assault, Harassment, Disorderly Conduct
- 5. Drugs
  - a. Intoxicated Persons, Possession of Regulated Drugs
- 6. Fraud Investigate
  - a. Bad Check, Theft of Services, Identity Fraud
- 7. Juvenile
  - a. Juvenile Problem, Runaway Juvenile
- 8. Hazards/Threats
  - a. Bomb Threat, Fireworks, Chemical Spills
- 9. Medical Emergency
  - a. Ambulance or Medical Assist
- 10. Public Safety
  - a. Traffic Hazard, Warrant Arrest, Directed Patrols
- 11. Persons Assist
  - a. Citizen Assist, VIN Inspection, Lockout, Welfare Check
- 12.Animal
  - a. Vicious Dog, Found Dog, Loose Animals
- 13. Agency Assist
  - a. Police, Fire, Rescue, Service of Orders
- 14.E911 Hang-up
  - a. 911 Hang-up calls
- 15.Investigate Support
  - a. Suspicious Person/Circumstances
- 16.Other
  - a. Lost/Found Property, Littering
- 17. Traffic Stops