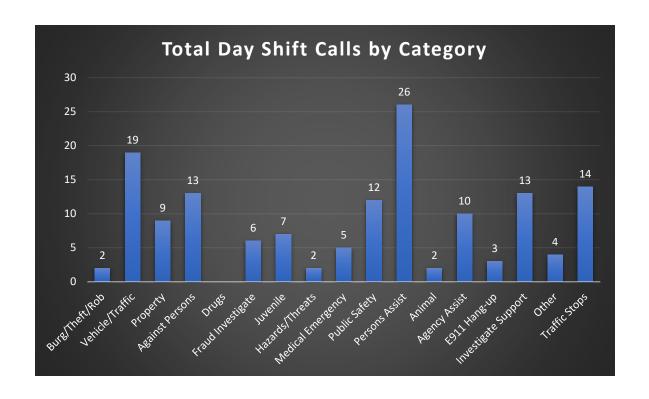

## **Year to Date Statistics Report**

2022-Q2

The following data was compiled from the date range of 04/01/2022-06/30/2022.

Total number of Incidents: 330

Examples of incidents by Category:

- 1. Burg/Theft/Rob.
  - a. Larceny, Burglary, Theft
- 2. Vehicle/Traffic
  - a. Crash, Traffic Offense, Motor Vehicle Disturbance
- 3. Property
  - a. Alarms, Vandalism, Trespassing
- 4. Against Persons
  - a. Family Fight, Assault, Harassment, Disorderly Conduct
- 5. Drugs
  - a. Intoxicated Persons, Possession of Regulated Drugs
- 6. Fraud Investigate
  - a. Bad Check, Theft of Services, Identity Fraud
- 7. Juvenile
  - a. Juvenile Problem, Runaway Juvenile
- 8. Hazards/Threats
  - a. Bomb Threat, Fireworks, Chemical Spills
- 9. Medical Emergency
  - a. Ambulance or Medical Assist
- 10. Public Safety
  - a. Traffic Hazard, Warrant Arrest, Directed Patrols
- 11. Persons Assist
  - a. Citizen Assist, VIN Inspection, Lockout, Welfare Check
- 12.Animal
  - a. Vicious Dog, Found Dog, Loose Animals
- 13. Agency Assist
  - a. Police, Fire, Rescue, Service of Orders
- 14.E911 Hang-up
  - a. 911 Hang-up calls
- 15.Investigate Support
  - a. Suspicious Person/Circumstances
- 16.Other
  - a. Lost/Found Property, Littering
- 17. Traffic Stops