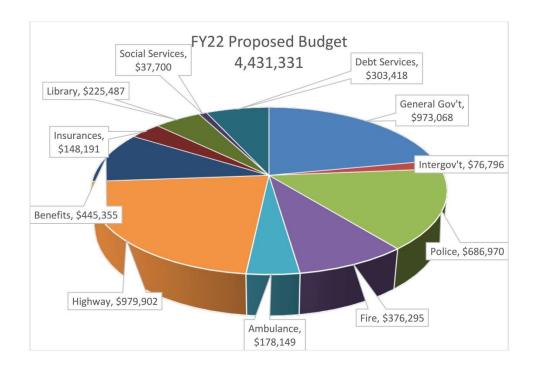

To: The Hinesburg Selectboard, residents and voters From: Joy Dubin Grossman, Interim Town Administrator

Date: January 24, 2021

Re: Proposed FY22 Municipal Budget

The proposed FY22 municipal budget is \$4,431,331 an increase in expenditures of \$136,769 (3.18%) from the FY21 budget, as approved by voters. The bulk of the proposed increases are due: 1) to the addition of the Town's first ambulance transport service requiring an increase in both staff and supplies. 2) A new police officer, partially funded with \$125,000 from a COPS grant over the next three years. 3) An increase in the Town Administrator's budget to include more competitive salaries, and the capital transfer for stormwater administration of approximately 17%. While the increase in the health insurance premiums was less than 2%, the town's increase was 25% over FY21 due to an increase in personnel.

### Summary

FY22 *proposed*: \$4,431,331 FY21 *approved*: \$4,294,563 +/- (expenditures): +\$136,769 Preliminary FY22 Tax Rate: \$0.5642<sup>1</sup> +/- (from approved FY21 tax rate): \$0.0191

Estimated Municipal Property Tax impact (compared to FY21) – Residential Property Owners

FY22 General Fund Budget - Expenditures Summary

|                                   | % Total FV22 |               |                                                                  |               |               |           |          |
|-----------------------------------|--------------|---------------|------------------------------------------------------------------|---------------|---------------|-----------|----------|
| Department/Section                | Pudgated     |               |                                                                  |               |               |           |          |
| Colonia imenusection              | najagnng     | FY19 Approved | Daugeteu FY19 Approved FY20 Approved FY21 Approved FY22 Budgeted | FY21 Approved | FY22 Budgeted | +         | % Change |
| Town Administration               | 2.0%         | \$77,971      | \$84,077                                                         | \$85,801      | \$90.432      | \$4 631   | \$ A00%  |
| De 1 Co: 11 Co                    | 3.5%         | \$126,303     | \$136,987                                                        | \$133,173     | 64            | \$23,008  | 17.3407  |
| Board of Civil Authority          | %0.0         | \$315         | 80                                                               | 80            |               | •         | 17.34%   |
| Elections                         | 0.1%         | \$5,077       | \$3,077                                                          | \$7.306       | 83            | 23        | 70 1107  |
| Clerk/ I reasurer                 | 2.9%         | \$126,028     | \$136,823                                                        | \$130,418     | 5             |           | -28.41%  |
| Delinquent Tax Collector          | %0.0         | \$5,560       |                                                                  | 03            | 4140,1        | -24,2473  | -1.74%   |
| Planning & Zoning                 | 4.6%         | \$194,631     | \$201 523                                                        | \$200 503     | 000           |           | 111      |
| Assessor                          | %6.0         | \$39.750      | \$37.750                                                         | 677750        | \$205,720     | \$5,126   | 2.56%    |
| Buildings & Facilities            | 2.8%         | \$00,020      | •                                                                | \$51,750      |               |           |          |
| Community Police                  | 15 5%        | 020,320       |                                                                  | \$120,589     | •             | \$4,462   | 3.70%    |
| Fire & Rescue                     | 0/ 5:51      | 4336,310      | \$5/4,391                                                        | \$606,783     | \$686,970     | \$80,186  | 13.21%   |
| Ambulance Transport Service       | 0.70         | 271,11c¢      | \$311,939                                                        | \$434,503     | \$376,295     | -\$58,209 | -13 40%  |
| Highway                           | 4.0%         | 0.5           | \$0                                                              | \$94,870      | \$178,149     | \$83,279  | 87 78%   |
| Technology                        | 7.7.1%       | \$1,002,241   | \$967,344                                                        | \$1,041,884   | \$979,902     | -\$61.982 | 25 05%   |
| Recreation                        | 0.7.1        | \$20,900      | \$45,963                                                         | \$48,250      | \$52,950      | \$4 700   | 0 740%   |
| Control                           | 2.4%         | \$109,340     | \$111,551                                                        | \$112,951     | \$104 524     | 66 427    | 0/1/0/   |
| Done of Commission                | 0.4%         | \$8,750       |                                                                  | \$11,870      |               | 46,427    | -7.40%   |
| boards, Committees, Comm.         | 0.1%         | 80            | \$6.850                                                          | \$7.300       |               | +00,00    | 33.03%   |
| Public Health                     | %0.0         | \$1.800       |                                                                  | 41 900        |               | -\$1,200  | -16.44%  |
| Dog Control                       | %0.0         | \$2,200       |                                                                  | 41,000        | 91,800        | 0\$       |          |
| Cemetery                          | %6.0         | 637,000       | 92,400                                                           | \$2,400       | 80            | -\$2,400  | -100.00% |
| Debt Service                      | 6 90/        | 932,000       | \$35,600                                                         | \$36,815      | \$38,815      | \$2,000   | 5.43%    |
| County Tax                        | 0.070        | 3317,032      | \$311,557                                                        | \$308,261     | \$303,418     | -\$4,843  | -1 57%   |
| Preservation (land) funds         | 0.0%         | \$28,976      | \$29,845                                                         | \$27,242      | \$27,027      | -\$216    | %02.0-   |
| Retirement                        | 0.1%         | \$1,500       | \$1,500                                                          | \$1,500       | \$2,500       | \$1,000   | 66 67%   |
| Health Incircance                 | 1.8%         | \$55,382      | \$58,318                                                         | \$63,184      | \$79,878      | \$16 695  | 26.42%   |
| Thomploton Transit                | 8.2%         | \$210,516     | \$239,808                                                        | \$292,261     | \$365,477     | \$73.215  | 75 050   |
| PACIFICAL TO THE TRAINING         | 0.0%         | \$3,500       | \$2,000                                                          | \$2,000       | \$2 014       | 614.0     | 0.20.03% |
| FACIF/Worker's Compensation       | 3.3%         | \$196,859     | \$185,000                                                        | \$170,000     | 6176 177      | 414       | 0.70%    |
| Agency Funding                    | 0.3%         | \$29,100      | \$28 550                                                         | \$16,000      | 0140,177      | -\$72,873 | -14.01%  |
| Carpenter-Carse Library           | 5.1%         | \$216.815     | 6275 407                                                         | 910,700       | \$14,600      | -\$2,100  | -12.57%  |
| Hinesburg Comm. Resource Ctr      | 0.5%         | 030           | 104,0776                                                         | \$225,487     | \$225,487     | \$0       |          |
| Green Mountain Transit            | 11%          | £43 222       | 000 774                                                          | \$23,100      | \$23,100      | \$0       |          |
| Lake Iroquois Recreation District | 0.1%         | \$2,000       | 244,992                                                          | \$46,770      | \$46,770      | 80        |          |
| TOTAL                             | 100 001      | 000 220 00    | 006,20                                                           | \$3,000       | \$3,000       | \$0       |          |
| TOTAL                             | 100.0%       | \$5,633,039   | \$3,922,742                                                      | \$4,294,563   | \$4,431,331   | \$136.769 | 3 18%    |
|                                   |              |               |                                                                  |               |               |           | 217712   |