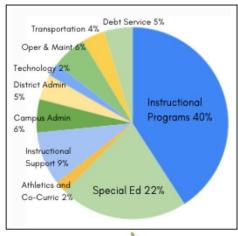

FY22 General Fund Budget - Expenditures Summary

|                                   | % Total FV22 |               |                                                                  |               |               |           |          |
|-----------------------------------|--------------|---------------|------------------------------------------------------------------|---------------|---------------|-----------|----------|
| Department/Section                | Pudgated     |               |                                                                  |               |               |           |          |
| Colonia imenusection              | najagnng     | FY19 Approved | Daugeteu FY19 Approved FY20 Approved FY21 Approved FY22 Budgeted | FY21 Approved | FY22 Budgeted | +         | % Change |
| Town Administration               | 2.0%         | \$77,971      | \$84,077                                                         | \$85,801      | \$90.432      | \$4 631   | \$ A00%  |
| De 1 Co: 11 Co                    | 3.5%         | \$126,303     | \$136,987                                                        | \$133,173     | 64            | \$23,008  | 17.3407  |
| Board of Civil Authority          | %0.0         | \$315         | 80                                                               | 80            |               | •         | 17.34%   |
| Elections                         | 0.1%         | \$5,077       | \$3,077                                                          | \$7.306       | 83            | 23        | 70 1107  |
| Clerk/ I reasurer                 | 2.9%         | \$126,028     | \$136,823                                                        | \$130,418     | 5             |           | -28.41%  |
| Delinquent Tax Collector          | %0.0         | \$5,560       |                                                                  | 03            | 4140,1        | -24,2473  | -1.74%   |
| Planning & Zoning                 | 4.6%         | \$194,631     | \$201 523                                                        | \$200 503     | 000           |           | 111      |
| Assessor                          | %6.0         | \$39.750      | \$37.750                                                         | 677750        | \$205,720     | \$5,126   | 2.56%    |
| Buildings & Facilities            | 2.8%         | \$00,020      | •                                                                | \$51,750      |               |           |          |
| Community Police                  | 15 5%        | 020,320       |                                                                  | \$120,589     | •             | \$4,462   | 3.70%    |
| Fire & Rescue                     | 0/ 5:51      | 4336,310      | \$5/4,391                                                        | \$606,783     | \$686,970     | \$80,186  | 13.21%   |
| Ambulance Transport Service       | 0.70         | 271,11c¢      | \$311,939                                                        | \$434,503     | \$376,295     | -\$58,209 | -13 40%  |
| Highway                           | 4.0%         | 0.5           | \$0                                                              | \$94,870      | \$178,149     | \$83,279  | 87 78%   |
| Technology                        | 7.7.1%       | \$1,002,241   | \$967,344                                                        | \$1,041,884   | \$979,902     | -\$61.982 | 25 05%   |
| Recreation                        | 0.7.1        | \$20,900      | \$45,963                                                         | \$48,250      | \$52,950      | \$4 700   | 0 740%   |
| Control                           | 2.4%         | \$109,340     | \$111,551                                                        | \$112,951     | \$104 524     | 66 427    | 0/1/0/   |
| Done of Commission                | 0.4%         | \$8,750       |                                                                  | \$11,870      |               | 46,427    | -7.40%   |
| boards, Committees, Comm.         | 0.1%         | 80            | \$6.850                                                          | \$7.300       |               | +00,00    | 33.03%   |
| Public Health                     | %0.0         | \$1.800       |                                                                  | 41 900        |               | -\$1,200  | -16.44%  |
| Dog Control                       | %0.0         | \$2,200       |                                                                  | 41,000        | 91,800        | 0\$       |          |
| Cemetery                          | %6.0         | 637,000       | 92,400                                                           | \$2,400       | 80            | -\$2,400  | -100.00% |
| Debt Service                      | 6 90/        | 932,000       | \$35,600                                                         | \$36,815      | \$38,815      | \$2,000   | 5.43%    |
| County Tax                        | 0.070        | 3317,032      | \$311,557                                                        | \$308,261     | \$303,418     | -\$4,843  | -1 57%   |
| Preservation (land) funds         | 0.0%         | \$28,976      | \$29,845                                                         | \$27,242      | \$27,027      | -\$216    | %02.0-   |
| Retirement                        | 0.1%         | \$1,500       | \$1,500                                                          | \$1,500       | \$2,500       | \$1,000   | 66 67%   |
| Health Incircance                 | 1.8%         | \$55,382      | \$58,318                                                         | \$63,184      | \$79,878      | \$16 695  | 26.42%   |
| Thomploton Transit                | 8.2%         | \$210,516     | \$239,808                                                        | \$292,261     | \$365,477     | \$73.215  | 75 050   |
| PACIFICAL TO THE TRAINING         | 0.0%         | \$3,500       | \$2,000                                                          | \$2,000       | \$2 014       | 614.0     | 0.20.03% |
| FACIF/Worker's Compensation       | 3.3%         | \$196,859     | \$185,000                                                        | \$170,000     | 6176 177      | 414       | 0.70%    |
| Agency Funding                    | 0.3%         | \$29,100      | \$28 550                                                         | \$16,000      | 0140,177      | -\$72,873 | -14.01%  |
| Carpenter-Carse Library           | 5.1%         | \$216.815     | 6275 407                                                         | 910,700       | \$14,600      | -\$2,100  | -12.57%  |
| Hinesburg Comm. Resource Ctr      | 0.5%         | 030           | 104,0776                                                         | \$225,487     | \$225,487     | \$0       |          |
| Green Mountain Transit            | 11%          | £43 222       | 000 774                                                          | \$23,100      | \$23,100      | \$0       |          |
| Lake Iroquois Recreation District | 0.1%         | \$2,000       | 244,992                                                          | \$46,770      | \$46,770      | 80        |          |
| TOTAL                             | 100 001      | 000 220 00    | 006,20                                                           | \$3,000       | \$3,000       | \$0       |          |
| TOTAL                             | 100.0%       | \$5,633,039   | \$3,922,742                                                      | \$4,294,563   | \$4,431,331   | \$136.769 | 3 18%    |
|                                   |              |               |                                                                  |               |               |           | 217712   |