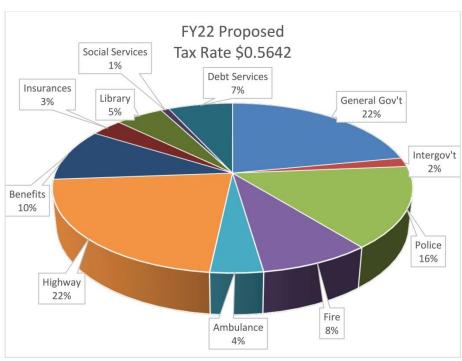

### Summary

FY22 *proposed*: \$4,431,331 FY21 *approved*: \$4,294,563 +/- (expenditures): +\$136,769 Preliminary FY22 Tax Rate: \$0.5642<sup>1</sup> +/- (from approved FY21 tax rate): \$0.0191

Estimated Municipal Property Tax impact (compared to FY21) – Residential Property Owners

FY22 Municipal Impact to the taxpayer by budget based on value of property:

| Budget             | 200K           | 300K           | 400K           |
|--------------------|----------------|----------------|----------------|
| General Government | \$<br>248.24   | \$<br>372.36   | \$<br>496.48   |
| Community Police   | \$<br>176.02   | \$<br>264.04   | \$<br>352.05   |
| Fire               | \$<br>95.91    | \$<br>143.87   | \$<br>191.82   |
| Ambulance          | \$<br>45.13    | \$<br>67.60    | \$<br>90.27    |
| Highway            | \$<br>249.37   | \$<br>374.05   | \$<br>498.74   |
| Debt Service       | \$<br>76.73    | \$<br>115.09   | \$<br>153.46   |
| Intergov't         | \$<br>19.18    | \$<br>28.77    | \$<br>38.36    |
| Benefits           | \$<br>112.84   | \$<br>169.25   | \$<br>225.67   |
| Insurance          | \$<br>37.24    | \$<br>55.85    | \$<br>74.47    |
| Social Services    | \$<br>10.16    | \$<br>15.23    | \$<br>20.31    |
| Library            | \$<br>57.55    | \$<br>86.32    | \$<br>115.09   |
| Total              | \$<br>1,128.36 | \$<br>1,692.54 | \$<br>2,256.72 |