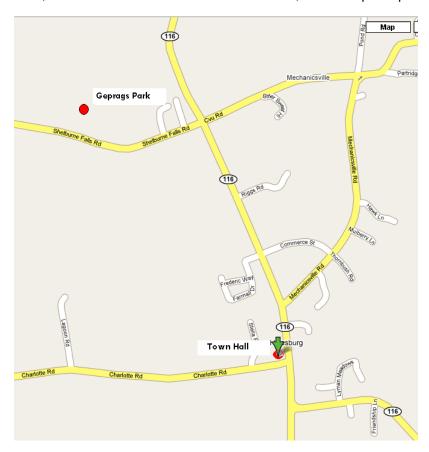

### **Driving Directions:**

From Hinesburg Town Hall:

- North on Route 116 for .8 miles
- At the traffic light, turn left onto Shelburne Falls Road
- Follow Shelburne Falls Road for .5 miles
- The parking area for Geprags Park is on the right