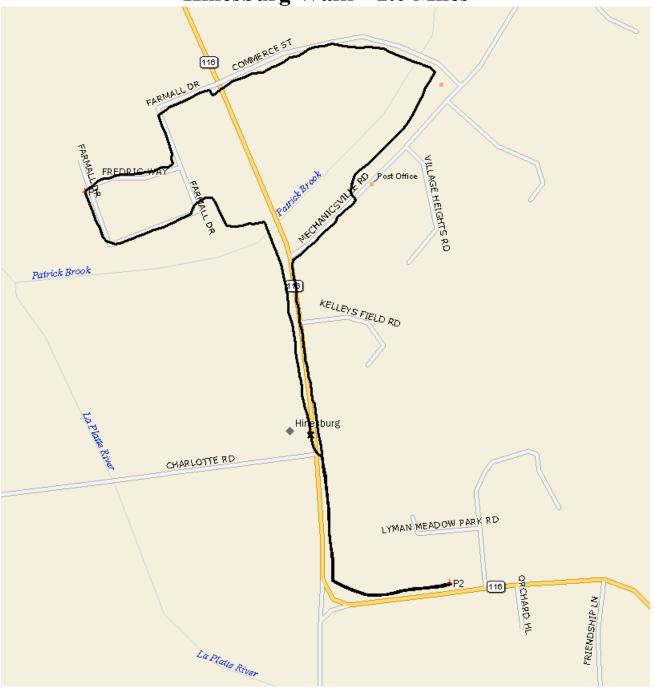

## Hinesburg Walk – 2.0 Miles

## **Basic Directions:**

- Start at Town Hall
- Walk North on the West Side of Route 116 crossing canal and back into Creekside
- Walk on the South and West sides of Farmall Drive and then the north side of Fredric Way
- Walk Farmall Drive to Route 116 by Police Station and Cross 116 to Commerce Street
- Walk South side of Commerce Street to Post Office and follow path along the canal
- Cross canal on foot bridge at Mechanicsville Road and continue toward Route 116
- Walk South on the East side of Route 116 past Lantman's and Good Times to H&M Auto
- Walk back on the East Side of Route 116 to Lantman's
- Cross Route 116 and Charlotte Road back to starting point at Town Hall